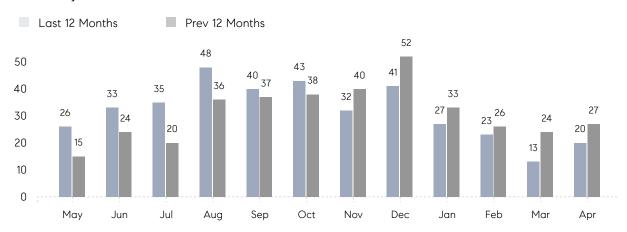

### Monthly Sales

### **Property Statistics**

|               |               | Apr 2022     | Apr 2021     | % Change |   |
|---------------|---------------|--------------|--------------|----------|---|
| Single-Family | # OF SALES    | 20           | 27           | -25.9%   | _ |
|               | SALES VOLUME  | \$13,520,549 | \$15,221,400 | -11.2%   |   |
|               | AVERAGE PRICE | \$676,027    | \$563,756    | 19.9%    |   |
|               | AVERAGE DOM   | 33           | 72           | -54.2%   |   |