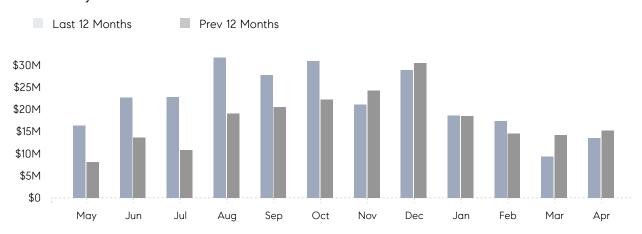

### Monthly Total Sales Volume

### **Property Statistics**

|               |               | Apr 2022     | Apr 2021     | % Change |   |
|---------------|---------------|--------------|--------------|----------|---|
| Single-Family | # OF SALES    | 20           | 27           | -25.9%   | _ |
|               | SALES VOLUME  | \$13,520,549 | \$15,221,400 | -11.2%   |   |
|               | AVERAGE PRICE | \$676,027    | \$563,756    | 19.9%    |   |
|               | AVERAGE DOM   | 33           | 72           | -54.2%   |   |