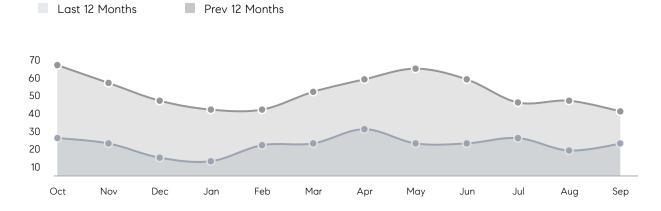

| 101%        |          |
|                | AVERAGE SOLD PRICE | \$2,166,875 | \$1,537,261 | 41%      |
|                | # OF CONTRACTS     | 9           | 13          | -31%     |
|                | NEW LISTINGS       | 14          | 14          | 0%       |
| Condo/Co-op/TH | AVERAGE DOM        | -           | -           | -        |
|                | % OF ASKING PRICE  | -           | -           |          |
|                | AVERAGE SOLD PRICE | -           | -           | -        |
|                | # OF CONTRACTS     | 0           | 0           | 0%       |
|                | NEW LISTINGS       | 0           | 0           | 0%       |
|                |                    |             |             |          |

# Short Hills

#### SEPTEMBER 2022

#### Monthly Inventory





### Contracts By Price Range

### Listings By Price Range



COMPASS

 $\sim$   $\sim$   $\sim$   $\sim$   $\sim$ / / / / / / / //// | | | | | / ------

Compass makes no representations or warranties, express or implied, with respect to future market conditions or prices of residential product at the time the subject property or any competitive property is complete and ready for occupancy or with respect to any report, study, finding, recommendation or other information provided by Compass herein. Moreover, no warranty, express or implied, is made or should be assumed regarding the accuracy, adequacy, completeness, legality, reliability, merchantability or fitness for a particular purpose of any information, in part or whole, contained herein. All material is presented with the underst