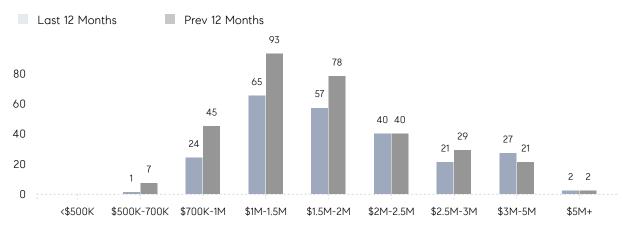

101%        |          |
|                | AVERAGE SOLD PRICE | \$2,166,875 | \$1,537,261 | 41%      |
|                | # OF CONTRACTS     | 9           | 13          | -31%     |
|                | NEW LISTINGS       | 14          | 14          | 0%       |
| Condo/Co-op/TH | AVERAGE DOM        | -           | -           | -        |
|                | % OF ASKING PRICE  | -           | -           |          |
|                | AVERAGE SOLD PRICE | -           | -           | -        |
|                | # OF CONTRACTS     | 0           | 0           | 0%       |
|                | NEW LISTINGS       | 0           | 0           | 0%       |
|                |                    |             |             |          |

# Short Hills

#### SEPTEMBER 2022

#### Monthly Inventory





### Contracts By Price Range

### Listings By Price Range



COMPASS

 $\sim$   $\sim$   $\sim$   $\sim$   $\sim$ / / / / / / / //// | | | | | / ------

Compass makes no representations or warranties, express or implied, with respect to future market conditions or prices of residential product at the time the subject property or any competitive property is complete and ready for occupancy or with respect to any report, study, finding, recommendation or other information provided by Compass herein. Moreover, no warranty, express or implied, is made or should be assumed regarding the accuracy, adequacy, completeness, legality, reliability, merchantability or fitness for a particular purpose of any information, in part or whole, contained herein. All material is presented with the understan