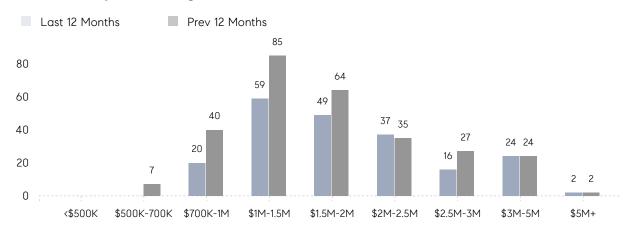

| AVERAGE SOLD PRICE | \$1,650,488 | \$1,863,929 | -11%     |
|                | # OF CONTRACTS     | 3           | 11          | -73%     |
|                | NEW LISTINGS       | 3           | 6           | -50%     |
| Condo/Co-op/TH | AVERAGE DOM        | -           | 8           | -        |
|                | % OF ASKING PRICE  | -           | 99%         |          |
|                | AVERAGE SOLD PRICE | -           | \$1,560,000 | -        |
|                | # OF CONTRACTS     | 0           | 0           | 0%       |
|                | NEW LISTINGS       | 0           | 0           | 0%       |
|                |                    |             |             |          |

# Short Hills

#### DECEMBER 2022

### Monthly Inventory



## Contracts By Price Range



## Listings By Price Range



# COMPASS



Compass makes no representations or warranties, express or implied, with respect to future market conditions or prices of residential product at the time the subject property or any competitive property is complete and ready for occupancy or with respect to any report, study, finding, recommendation or other information provided by Compass herein. Moreover, no warranty, express or implied, is made or should be assumed regarding the accuracy, adequacy, completeness, legality, reliability, merchantability or fitness for a particular purpose of any information, in part or whole, contained herein. All material is presented with the understanding that Compass shall not be deemed to provide legal, accounting or other professional services. This is not