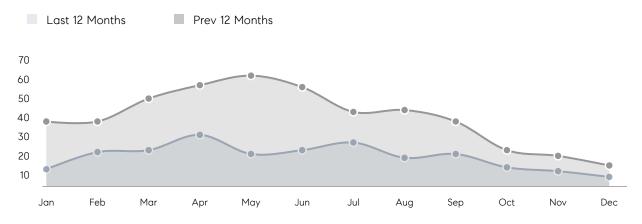

| 100%        |          |
|                | AVERAGE SOLD PRICE | \$1,650,488 | \$1,863,929 | -11%     |
|                | # OF CONTRACTS     | 3           | 11          | -73%     |
|                | NEW LISTINGS       | 3           | 6           | -50%     |
| Condo/Co-op/TH | AVERAGE DOM        | -           | 8           | -        |
|                | % OF ASKING PRICE  | -           | 99%         |          |
|                | AVERAGE SOLD PRICE | -           | \$1,560,000 | -        |
|                | # OF CONTRACTS     | 0           | 0           | 0%       |
|                | NEW LISTINGS       | 0           | 0           | 0%       |
|                |                    |             |             |          |

# Short Hills

#### DECEMBER 2022

### Monthly Inventory



## Contracts By Price Range



## Listings By Price Range



# COMPASS



Compass makes no representations or warranties, express or implied, with respect to future market conditions or prices of residential product at the time the subject property or any competitive property is complete and ready for occupancy or with respect to any report, study, finding, recommendation or other information provided by Compass herein. Moreover, no warranty, express or implied, is made or should be assumed regarding the accuracy, adequacy, completeness, legality, reliability, merchantability or fitness for a particular purpose of any information, in part or whole, contained herein. All material is presented with the understanding that Compass shall not be deemed to provide legal, accounting or other pro