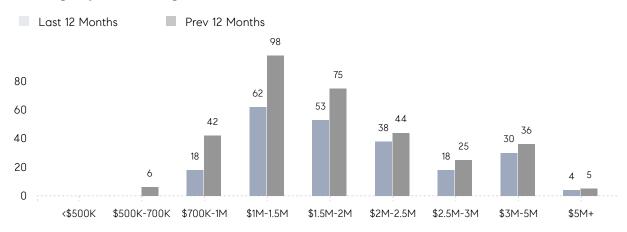

PRICE | \$1,650,488 | \$1,863,929 | -11%     |
|                | # OF CONTRACTS     | 3           | 11          | -73%     |
|                | NEW LISTINGS       | 3           | 6           | -50%     |
| Condo/Co-op/TH | AVERAGE DOM        | -           | 8           | -        |
|                | % OF ASKING PRICE  | -           | 99%         |          |
|                | AVERAGE SOLD PRICE | -           | \$1,560,000 | -        |
|                | # OF CONTRACTS     | 0           | 0           | 0%       |
|                | NEW LISTINGS       | 0           | 0           | 0%       |
|                |                    |             |             |          |

# Short Hills

#### DECEMBER 2022

### Monthly Inventory



## Contracts By Price Range



## Listings By Price Range



# COMPASS



Compass makes no representations or warranties, express or implied, with respect to future market conditions or prices of residential product at the time the subject property or any competitive property is complete and ready for occupancy or with respect to any report, study, finding, recommendation or other information provided by Compass herein. Moreover, no warranty, express or implied, is made or should be assumed regarding the accuracy, adequacy, completeness, legality, reliability, merchantability or fitness for a particular purpose of any information, in part or whole, contained herein. All material is presented with the understanding that Compass shall not be deemed to provide legal, accounting or other professional services. This is not intended to solicit the purch