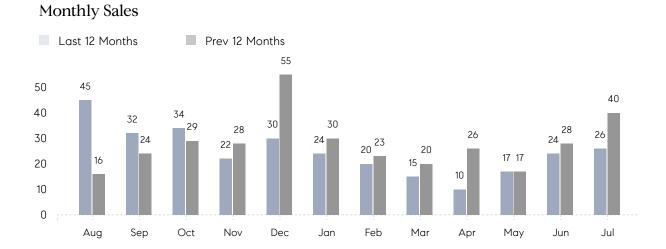

## **Property Statistics**

|               |               | Jul 2022     | Jul 2021     | % Change |
|---------------|---------------|--------------|--------------|----------|
| Single-Family | # OF SALES    | 26           | 40           | -35.0%   |
|               | SALES VOLUME  | \$21,614,000 | \$26,491,900 | -18.4%   |
|               | AVERAGE PRICE | \$831,308    | \$662,298    | 25.5%    |
|               | AVERAGE DOM   | 33           | 33           | 0.0%     |