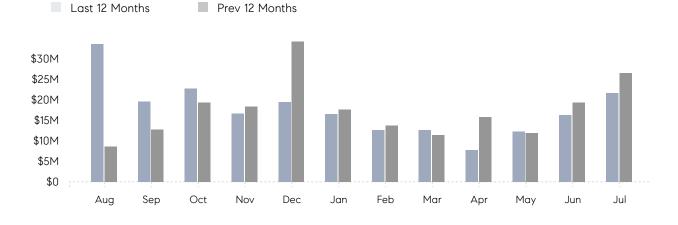

## **Property Statistics**

|               |               | Jul 2022     | Jul 2021     | % Change |
|---------------|---------------|--------------|--------------|----------|
| Single-Family | # OF SALES    | 26           | 40           | -35.0%   |
|               | SALES VOLUME  | \$21,614,000 | \$26,491,900 | -18.4%   |
|               | AVERAGE PRICE | \$831,308    | \$662,298    | 25.5%    |
|               | AVERAGE DOM   | 33           | 33           | 0.0%     |

## Monthly Total Sales Volume

COMPASS

 $\sim$   $\sim$   $\sim$   $\sim$   $\sim$ / / / / / / / //// | | | | | / ------

Compass makes no representations or warranties, express or implied, with respect to future market conditions or prices of residential product at the time the subject property or any competitive property is complete and ready for occupancy or with respect to any report, study, finding, recommendation or other information provided by Compass herein. Moreover, no warranty, express or implied, is made or should be assumed regarding the accuracy, adequacy, completeness, legality, reliability, merchantability or fitness for a particular purpose of any information, in part or whole, contained herein. All material is presented with the understanding that Compass shall not be deemed to provide legal, accounting or other professional services. This is not intended to solicit the purchase or sale of any property. Any and all such warranties are hereby expressly disclaimed. Equal Housing Opportunity.