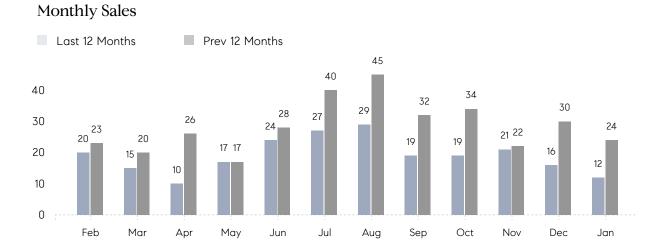

## **Property Statistics**

|               |               | Jan 2023    | Jan 2022     | % Change |
|---------------|---------------|-------------|--------------|----------|
| Single-Family | # OF SALES    | 12          | 24           | -50.0%   |
|               | SALES VOLUME  | \$8,294,500 | \$16,509,059 | -49.8%   |
|               | AVERAGE PRICE | \$691,208   | \$687,877    | 0.5%     |
|               | AVERAGE DOM   | 39          | 52           | -25.0%   |