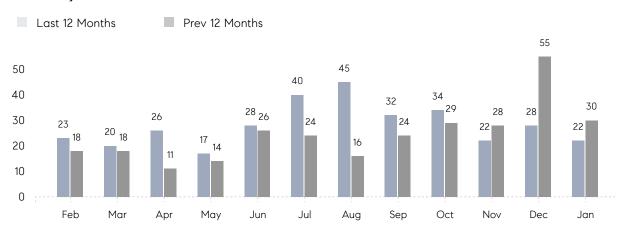

### Monthly Sales

### **Property Statistics**

|               |               | Jan 2022     | Jan 2021     | % Change |   |
|---------------|---------------|--------------|--------------|----------|---|
| Single-Family | # OF SALES    | 22           | 30           | -26.7%   | _ |
|               | SALES VOLUME  | \$15,394,059 | \$17,537,000 | -12.2%   |   |
|               | AVERAGE PRICE | \$699,730    | \$584,567    | 19.7%    |   |
|               | AVERAGE DOM   | 53           | 59           | -10 2%   |   |