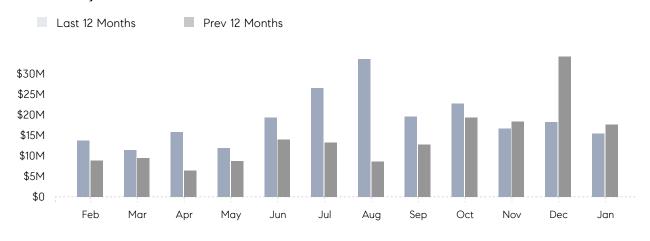

### Monthly Total Sales Volume

### **Property Statistics**

|               |               | Jan 2022     | Jan 2021     | % Change |   |
|---------------|---------------|--------------|--------------|----------|---|
| Single-Family | # OF SALES    | 22           | 30           | -26.7%   | _ |
|               | SALES VOLUME  | \$15,394,059 | \$17,537,000 | -12.2%   |   |
|               | AVERAGE PRICE | \$699,730    | \$584,567    | 19.7%    |   |
|               | AVERAGE DOM   | 53           | 59           | -10 2%   |   |