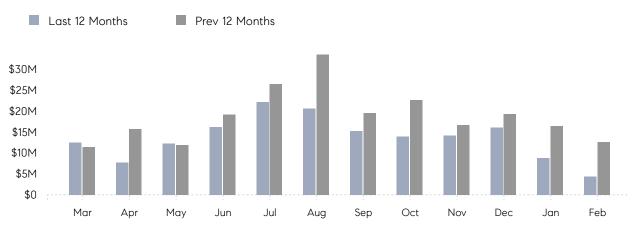

### Monthly Total Sales Volume

### **Property Statistics**

|               |               | Feb 2023    | Feb 2022     | % Change |   |
|---------------|---------------|-------------|--------------|----------|---|
| Single-Family | # OF SALES    | 5           | 20           | -75.0%   | _ |
|               | SALES VOLUME  | \$4,333,000 | \$12,634,499 | -65.7%   |   |
|               | AVERAGE PRICE | \$866,600   | \$631,725    | 37.2%    |   |
|               | AVERAGE DOM   | 118         | 37           | 218.9%   |   |