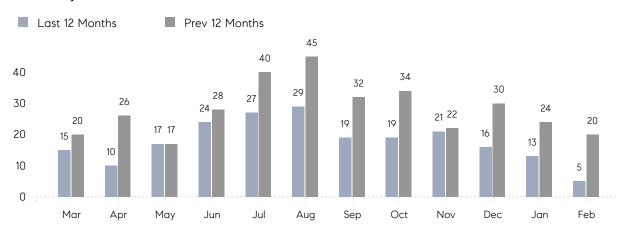

### Monthly Sales

### **Property Statistics**

|               |               | Feb 2023    | Feb 2022     | % Change |   |
|---------------|---------------|-------------|--------------|----------|---|
| Single-Family | # OF SALES    | 5           | 20           | -75.0%   | _ |
|               | SALES VOLUME  | \$4,333,000 | \$12,634,499 | -65.7%   |   |
|               | AVERAGE PRICE | \$866,600   | \$631,725    | 37.2%    |   |
|               | AVERAGE DOM   | 118         | 37           | 218.9%   |   |