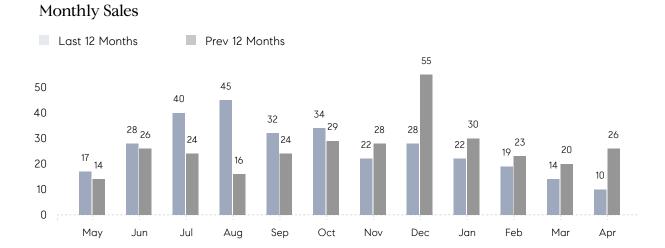

## **Property Statistics**

|               |               | Apr 2022    | Apr 2021     | % Change |
|---------------|---------------|-------------|--------------|----------|
| Single-Family | # OF SALES    | 10          | 26           | -61.5%   |
|               | SALES VOLUME  | \$7,733,500 | \$15,791,700 | -51.0%   |
|               | AVERAGE PRICE | \$773,350   | \$607,373    | 27.3%    |
|               | AVERAGE DOM   | 54          | 74           | -27.0%   |