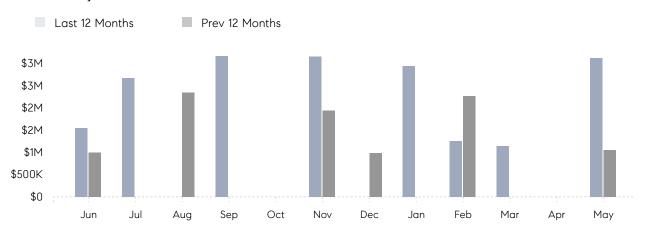

### Monthly Total Sales Volume

## **Property Statistics**

|               |               | May 2022    | May 2021    | % Change |  |
|---------------|---------------|-------------|-------------|----------|--|
| Single-Family | # OF SALES    | 2           | 1           | 100.0%   |  |
|               | SALES VOLUME  | \$3,120,500 | \$1,050,000 | 197.2%   |  |
|               | AVERAGE PRICE | \$1,560,250 | \$1,050,000 | 48.6%    |  |
|               | AVERAGE DOM   | 40          | 47          | -14.9%   |  |