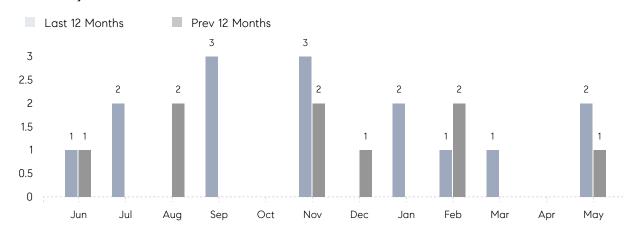

### Monthly Sales

## **Property Statistics**

|               |               | May 2022    | May 2021    | % Change |  |
|---------------|---------------|-------------|-------------|----------|--|
| Single-Family | # OF SALES    | 2           | 1           | 100.0%   |  |
|               | SALES VOLUME  | \$3,120,500 | \$1,050,000 | 197.2%   |  |
|               | AVERAGE PRICE | \$1,560,250 | \$1,050,000 | 48.6%    |  |
|               | AVERAGE DOM   | 40          | 47          | -14.9%   |  |