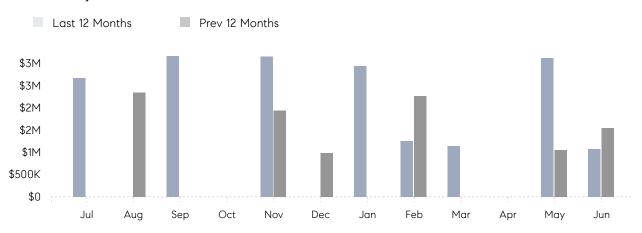

June 2022

# Searingtown Market Insights

# Searingtown

NASSAU, JUNE 2022

## **Property Statistics**

|               |               | Jun 2022    | Jun 2021    | % Change |  |
|---------------|---------------|-------------|-------------|----------|--|
| Single-Family | # OF SALES    | 1           | 1           | 0.0%     |  |
|               | SALES VOLUME  | \$1,080,000 | \$1,550,000 | -30.3%   |  |
|               | AVERAGE PRICE | \$1,080,000 | \$1,550,000 | -30.3%   |  |
|               | AVERAGE DOM   | 7           | 210         | -96.7%   |  |

### Monthly Sales



### Monthly Total Sales Volume



# COMPASS



Compass makes no representations or warranties, express or implied, with respect to future market conditions or prices of residential product at the time the subject property or any competitive property is complete and ready for occupancy or with respect to any report, study, finding, recommendation or other information provided by Compass herein. Moreover, no warranty, express or implied, is made or should be assumed regarding the accuracy, adequacy, completeness, legality, reliability, merchantability or fitness for a particular purpose of any information, in part or whole, contained herein. All material is presented with the understanding that Compass shall not be deemed to provide legal, accounting or other professional services. This is not intended to solicit the purch