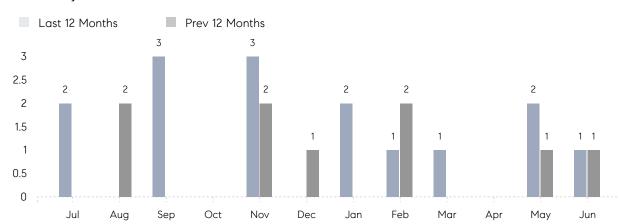

June 2022

# Searingtown Market Insights

# Searingtown

NASSAU, JUNE 2022

## **Property Statistics**

|               |               | Jun 2022    | Jun 2021    | % Change |  |
|---------------|---------------|-------------|-------------|----------|--|
| Single-Family | # OF SALES    | 1           | 1           | 0.0%     |  |
|               | SALES VOLUME  | \$1,080,000 | \$1,550,000 | -30.3%   |  |
|               | AVERAGE PRICE | \$1,080,000 | \$1,550,000 | -30.3%   |  |
|               | AVERAGE DOM   | 7           | 210         | -96.7%   |  |

### Monthly Sales



### Monthly Total Sales Volume



# COMPASS



Compass makes no representations or warranties, express or implied, with respect to future market conditions or prices of residential product at the time the subject property or any competitive property is complete and ready for occupancy or with respect to any report, study, finding, recommendation or other information provided by Compass herein. Moreover, no warranty, express or implied, is made or should be assumed regarding the accuracy, adequacy, completeness, legality, reliability, merchantability or fitness for a particular purpose of any information, in part or whole, contained herein. All material is presented with the understanding that Compass shall not be deemed to provide legal, accounting or other professional services. This is