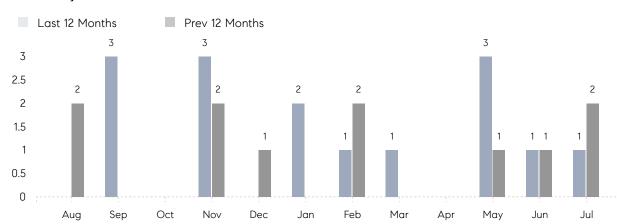

### Monthly Sales

## **Property Statistics**

|               |               | Jul 2022    | Jul 2021    | % Change |  |
|---------------|---------------|-------------|-------------|----------|--|
| Single-Family | # OF SALES    | 1           | 2           | -50.0%   |  |
|               | SALES VOLUME  | \$1,100,000 | \$2,670,000 | -58.8%   |  |
|               | AVERAGE PRICE | \$1,100,000 | \$1,335,000 | -17.6%   |  |
|               | AVERAGE DOM   | 27          | 24          | 12.5%    |  |