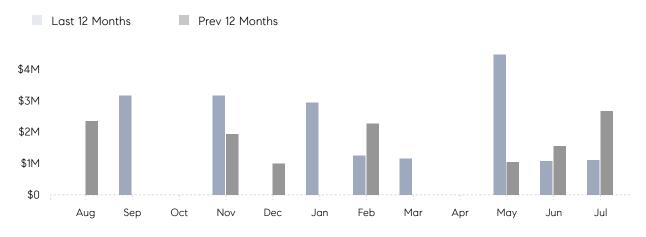

### Monthly Total Sales Volume

## **Property Statistics**

|               |               | Jul 2022    | Jul 2021    | % Change |  |
|---------------|---------------|-------------|-------------|----------|--|
| Single-Family | # OF SALES    | 1           | 2           | -50.0%   |  |
|               | SALES VOLUME  | \$1,100,000 | \$2,670,000 | -58.8%   |  |
|               | AVERAGE PRICE | \$1,100,000 | \$1,335,000 | -17.6%   |  |
|               | AVERAGE DOM   | 27          | 24          | 12.5%    |  |