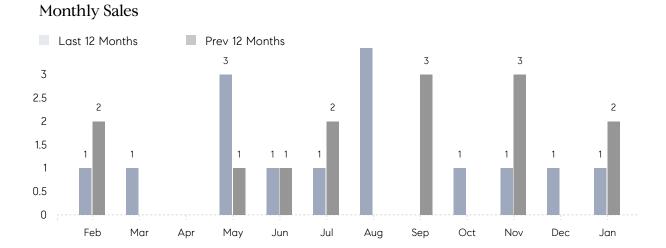

## **Property Statistics**

|               |               | Jan 2023    | Jan 2022    | % Change |
|---------------|---------------|-------------|-------------|----------|
| Single-Family | # OF SALES    | 1           | 2           | -50.0%   |
|               | SALES VOLUME  | \$1,150,000 | \$2,945,000 | -61.0%   |
|               | AVERAGE PRICE | \$1,150,000 | \$1,472,500 | -21.9%   |
|               | AVERAGE DOM   | 28          | 54          | -48.1%   |