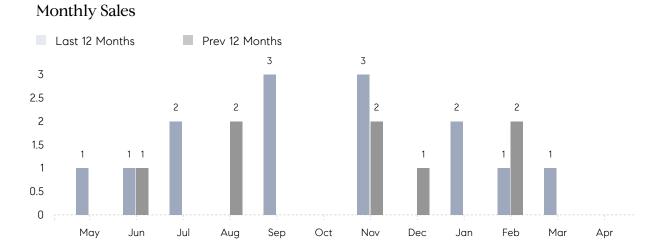

COMPASS

April 2022

## Searingtown Market Insights

## Searingtown

NASSAU, APRIL 2022

## **Property Statistics**

|               |               | Apr 2022 | Apr 2021 | % Change |
|---------------|---------------|----------|----------|----------|
| Single-Family | # OF SALES    | 0        | 0        | 0.0%     |
|               | SALES VOLUME  | \$0      | \$0      | -        |
|               | AVERAGE PRICE | \$0      | \$0      | -        |
|               | AVERAGE DOM   | 0        | 0        | -        |







COMPASS

 $\sim$   $\sim$   $\sim$   $\sim$   $\sim$ / / / / / / / //// | | | | | / ------

Compass makes no representations or warranties, express or implied, with respect to future market conditions or prices of residential product at the time the subject property or any competitive property is complete and ready for occupancy or with respect to any report, study, finding, recommendation or other information provided by Compass herein. Moreover, no warranty, express or implied, is made or should be assumed regarding the accuracy, adequacy, completeness, legality, reliability, merchantability or fitness for a particular purpose of any information, in part or whole, contained herein. All material is presented with the understanding that Compass shall not be deemed to provide legal, a