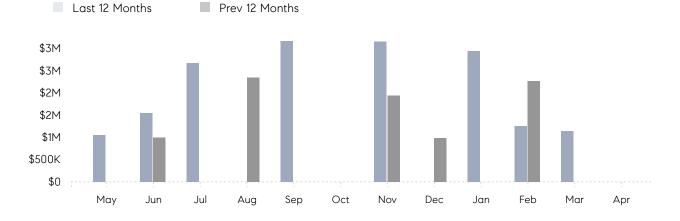

COMPASS

April 2022

## Searingtown Market Insights

## Searingtown

NASSAU, APRIL 2022

## **Property Statistics**

|               |               | Apr 2022 | Apr 2021 | % Change |
|---------------|---------------|----------|----------|----------|
| Single-Family | # OF SALES    | 0        | 0        | 0.0%     |
|               | SALES VOLUME  | \$0      | \$0      | -        |
|               | AVERAGE PRICE | \$0      | \$0      | -        |
|               | AVERAGE DOM   | 0        | 0        | -        |







COMPASS

 $\sim$   $\sim$   $\sim$   $\sim$   $\sim$ / / / / / / / //// | | | | | / ------

Compass makes no representations or warranties, express or implied, with respect to future market conditions or prices of residential product at the time the subject property or any competitive property is complete and ready for occupancy or with respect to any report, study, finding, recommendation or other information provided by Compass herein. Moreover, no warranty, express or implied, is made or should be assumed regarding the accuracy, adequacy, completeness, legality, reliability, merchantability or fitness for a particular purpose of any information, in part or whole, contained herein. All material is presented with the understanding that Compass shall not be deemed to provide legal, accou