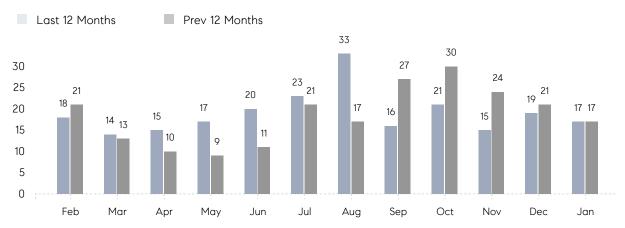

## **Property Statistics**

|               |               | Jan 2022     | Jan 2021    | % Change |
|---------------|---------------|--------------|-------------|----------|
| Single-Family | # OF SALES    | 17           | 17          | 0.0%     |
|               | SALES VOLUME  | \$10,172,388 | \$9,116,300 | 11.6%    |
|               | AVERAGE PRICE | \$598,376    | \$536,253   | 11.6%    |
|               | AVERAGE DOM   | 48           | 54          | -11.1%   |

Monthly Total Sales Volume

COMPASS

 $\sim$   $\sim$   $\sim$   $\sim$   $\sim$ / / / / / / / //// | | | | | / ------

Compass makes no representations or warranties, express or implied, with respect to future market conditions or prices of residential product at the time the subject property or any competitive property is complete and ready for occupancy or with respect to any report, study, finding, recommendation or other information provided by Compass herein. Moreover, no warranty, express or implied, is made or should be assumed regarding the accuracy, adequacy, completeness, legality, reliability, merchantability or fitness for a particular purpose of any information, in part or whole, contained herein. All material is presented with the understanding that Compass shall not be deemed to provide legal, accounting or other professional services. This is not intended to solicit the purchase or sale of any property. Any and all such warranties are hereby expressly disclaimed. Equal Housing Opportunity.