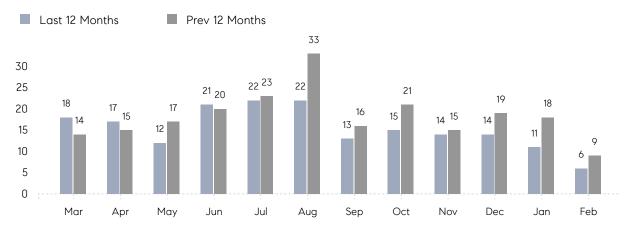

COMPASS

February 2023

Seaford Market Insights

## Seaford

NASSAU, FEBRUARY 2023

## **Property Statistics**

|               |               | Feb 2023    | Feb 2022    | % Change |
|---------------|---------------|-------------|-------------|----------|
| Single-Family | # OF SALES    | 6           | 9           | -33.3%   |
|               | SALES VOLUME  | \$3,905,000 | \$5,438,000 | -28.2%   |
|               | AVERAGE PRICE | \$650,833   | \$604,222   | 7.7%     |
|               | AVERAGE DOM   | 85          | 73          | 16.4%    |

## Monthly Sales



## Monthly Total Sales Volume



COMPASS

 $\sim$   $\sim$   $\sim$   $\sim$   $\sim$ / / / / / / / //// | | | | | / ------

Compass makes no representations or warranties, express or implied, with respect to future market conditions or prices of residential product at the time the subject property or any competitive property is complete and ready for occupancy or with respect to any report, study, finding, recommendation or other information provided by Compass herein. Moreover, no warranty, express or implied, is made or should be assumed regarding the accuracy, adequacy, completeness, legality, reliability, merchantability or fitness for a particular purpose of any information, in part or whole, contained herein. All material is presented with the understanding that Compass shall not