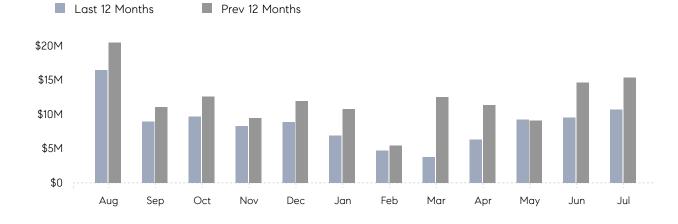

## **Property Statistics**

|                          | Jul 2023     | Jul 2022     | % Change |
|--------------------------|--------------|--------------|----------|
| # OF SINGLE-FAMILY SALES | 15           | 21           | -28.6%   |
| SINGLE-FAMILY AVG. PRICE | \$714,481    | \$700,905    | 1.9%     |
| # OF CONDO/CO-OP SALES   | 0            | 1            | 0.0%     |
| CONDO/CO-OP AVG. PRICE   | -            | \$650,000    | -        |
| SALES VOLUME             | \$10,717,218 | \$15,369,000 | -30.3%   |
| AVERAGE DOM              | 34           | 28           | 21.4%    |
|                          |              |              |          |

### Monthly Sales