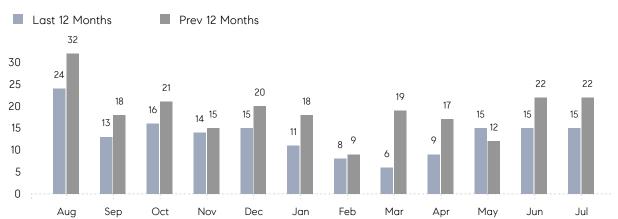

## **Property Statistics**

|                          | Jul 2023     | Jul 2022     | % Change |
|--------------------------|--------------|--------------|----------|
| # OF SINGLE-FAMILY SALES | 15           | 21           | -28.6%   |
| SINGLE-FAMILY AVG. PRICE | \$714,481    | \$700,905    | 1.9%     |
| # OF CONDO/CO-OP SALES   | 0            | 1            | 0.0%     |
| CONDO/CO-OP AVG. PRICE   | -            | \$650,000    | -        |
| SALES VOLUME             | \$10,717,218 | \$15,369,000 | -30.3%   |
| AVERAGE DOM              | 34           | 28           | 21.4%    |
|                          |              |              |          |

### Monthly Sales