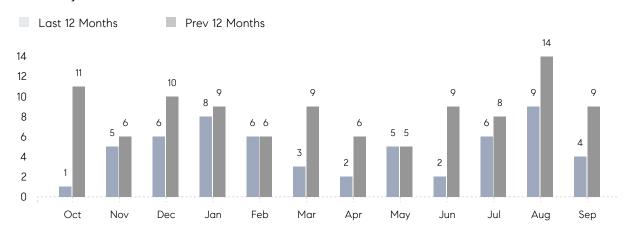

September 2022

# Sea Cliff Market Insights

## Sea Cliff

NASSAU, SEPTEMBER 2022

### **Property Statistics**

|               |               | Sep 2022    | Sep 2021    | % Change |  |
|---------------|---------------|-------------|-------------|----------|--|
| Single-Family | # OF SALES    | 4           | 9           | -55.6%   |  |
|               | SALES VOLUME  | \$4,015,000 | \$9,757,000 | -58.9%   |  |
|               | AVERAGE PRICE | \$1,003,750 | \$1,084,111 | -7.4%    |  |
|               | AVERAGE DOM   | 42          | 26          | 61.5%    |  |

### Monthly Sales



### Monthly Total Sales Volume



# COMPASS



Compass makes no representations or warranties, express or implied, with respect to future market conditions or prices of residential product at the time the subject property or any competitive property is complete and ready for occupancy or with respect to any report, study, finding, recommendation or other information provided by Compass herein. Moreover, no warranty, express or implied, is made or should be assumed regarding the accuracy, adequacy, completeness, legality, reliability, merchantability or fitness for a particular purpose of any information, in part or whole, contained herein. All material is presented with the understanding that Compass shall not be deemed to provide legal, accounting or other professional services. This is