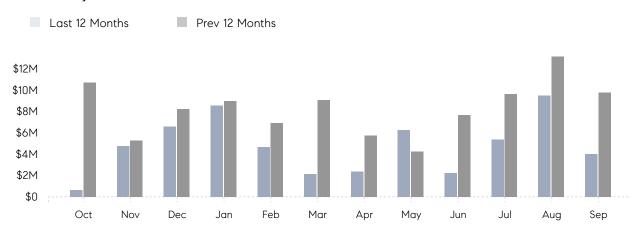

September 2022

# Sea Cliff Market Insights

## Sea Cliff

NASSAU, SEPTEMBER 2022

### **Property Statistics**

|               |               | Sep 2022    | Sep 2021    | % Change |  |
|---------------|---------------|-------------|-------------|----------|--|
| Single-Family | # OF SALES    | 4           | 9           | -55.6%   |  |
|               | SALES VOLUME  | \$4,015,000 | \$9,757,000 | -58.9%   |  |
|               | AVERAGE PRICE | \$1,003,750 | \$1,084,111 | -7.4%    |  |
|               | AVERAGE DOM   | 42          | 26          | 61.5%    |  |

### Monthly Sales



### Monthly Total Sales Volume



# COMPASS



Compass makes no representations or warranties, express or implied, with respect to future market conditions or prices of residential product at the time the subject property or any competitive property is complete and ready for occupancy or with respect to any report, study, finding, recommendation or other information provided by Compass herein. Moreover, no warranty, express or implied, is made or should be assumed regarding the accuracy, adequacy, completeness, legality, reliability, merchantability or fitness for a particular purpose of any information, in part or whole, contained herein. All material is presented with the understanding that Compass shall not be deemed to provide legal, accounting or other professional services. This is not intended to solicit the purch