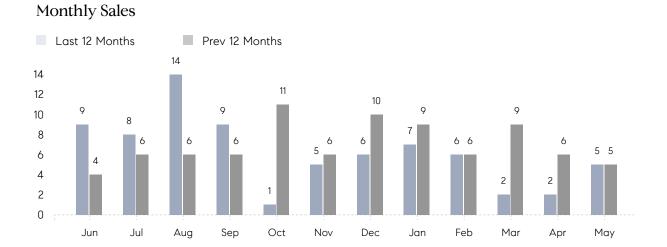

## **Property Statistics**

|               |               | May 2022    | May 2021    | % Change |
|---------------|---------------|-------------|-------------|----------|
| Single-Family | # OF SALES    | 5           | 5           | 0.0%     |
|               | SALES VOLUME  | \$6,245,000 | \$4,225,000 | 47.8%    |
|               | AVERAGE PRICE | \$1,249,000 | \$845,000   | 47.8%    |
|               | AVERAGE DOM   | 28          | 296         | -90.5%   |