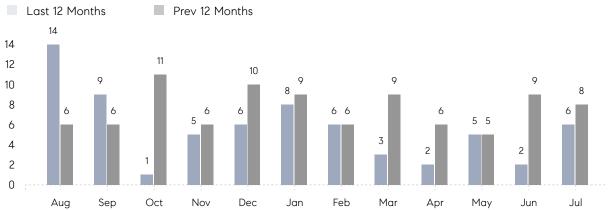

## **Property Statistics**

|               |               | Jul 2022    | Jul 2021    | % Change |
|---------------|---------------|-------------|-------------|----------|
| Single-Family | # OF SALES    | 6           | 8           | -25.0%   |
|               | SALES VOLUME  | \$5,369,000 | \$9,629,300 | -44.2%   |
|               | AVERAGE PRICE | \$894,833   | \$1,203,663 | -25.7%   |
|               | AVERAGE DOM   | 25          | 93          | -73.1%   |

## Monthly Total Sales Volume

COMPASS

 $\sim$   $\sim$   $\sim$   $\sim$   $\sim$ / / / / / / / //// | | | | | / ------

Compass makes no representations or warranties, express or implied, with respect to future market conditions or prices of residential product at the time the subject property or any competitive property is complete and ready for occupancy or with respect to any report, study, finding, recommendation or other information provided by Compass herein. Moreover, no warranty, express or implied, is made or should be assumed regarding the accuracy, adequacy, completeness, legality, reliability, merchantability or fitness for a particular purpose of any information, in part or whole, contained herein. All material is presented with the understanding that Compass shall not be deemed to provide legal, accounting or other professional services. This is not intended to solicit the purchase or sale of any property. Any and all such warranties are hereby expressly disclaimed. Equal Housing Opportunity.