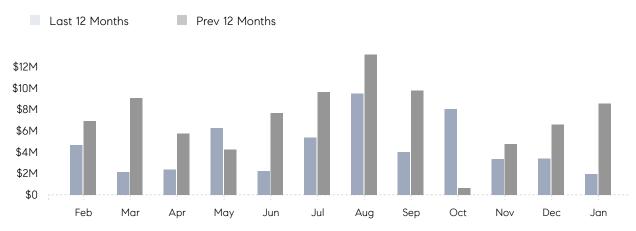

January 2023

# Sea Cliff Market Insights

## Sea Cliff

NASSAU, JANUARY 2023

### **Property Statistics**

|               |               | Jan 2023    | Jan 2022    | % Change |  |
|---------------|---------------|-------------|-------------|----------|--|
| Single-Family | # OF SALES    | 2           | 8           | -75.0%   |  |
|               | SALES VOLUME  | \$1,925,000 | \$8,564,000 | -77.5%   |  |
|               | AVERAGE PRICE | \$962,500   | \$1,070,500 | -10.1%   |  |
|               | AVERAGE DOM   | 63          | 88          | -28.4%   |  |

### Monthly Sales



### Monthly Total Sales Volume



# COMPASS



Compass makes no representations or warranties, express or implied, with respect to future market conditions or prices of residential product at the time the subject property or any competitive property is complete and ready for occupancy or with respect to any report, study, finding, recommendation or other information provided by Compass herein. Moreover, no warranty, express or implied, is made or should be assumed regarding the accuracy, adequacy, completeness, legality, reliability, merchantability or fitness for a particular purpose of any information, in part or whole, contained herein. All material is presented with the understanding that Compass shall not be deemed to provide legal, accounting or other professional services. This is not intended to solicit the purch