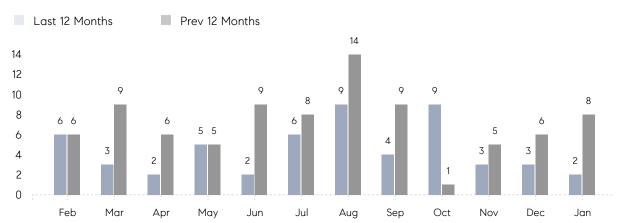

January 2023

# Sea Cliff Market Insights

## Sea Cliff

NASSAU, JANUARY 2023

### **Property Statistics**

|               |               | Jan 2023    | Jan 2022    | % Change |  |
|---------------|---------------|-------------|-------------|----------|--|
| Single-Family | # OF SALES    | 2           | 8           | -75.0%   |  |
|               | SALES VOLUME  | \$1,925,000 | \$8,564,000 | -77.5%   |  |
|               | AVERAGE PRICE | \$962,500   | \$1,070,500 | -10.1%   |  |
|               | AVERAGE DOM   | 63          | 88          | -28.4%   |  |

### Monthly Sales



### Monthly Total Sales Volume



# COMPASS



Compass makes no representations or warranties, express or implied, with respect to future market conditions or prices of residential product at the time the subject property or any competitive property is complete and ready for occupancy or with respect to any report, study, finding, recommendation or other information provided by Compass herein. Moreover, no warranty, express or implied, is made or should be assumed regarding the accuracy, adequacy, completeness, legality, reliability, merchantability or fitness for a particular purpose of any information, in part or whole, contained herein. All material is presented with the understanding that Compass shall not be deemed to provide legal, accounting or other professional services. This is