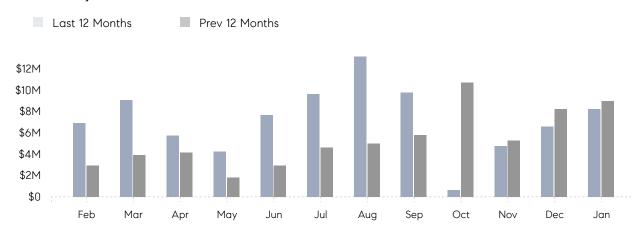

#### Monthly Total Sales Volume

### **Property Statistics**

|               |               | Jan 2022    | Jan 2021    | % Change |  |
|---------------|---------------|-------------|-------------|----------|--|
| Single-Family | # OF SALES    | 7           | 9           | -22.2%   |  |
|               | SALES VOLUME  | \$8,214,000 | \$8,969,000 | -8.4%    |  |
|               | AVERAGE PRICE | \$1,173,429 | \$996,556   | 17.7%    |  |
|               | AVERAGE DOM   | 84          | 130         | -35.4%   |  |