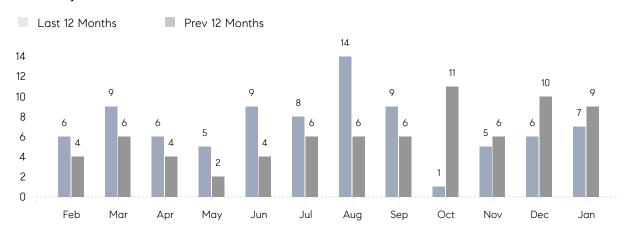

#### Monthly Sales

### **Property Statistics**

|               |               | Jan 2022    | Jan 2021    | % Change |  |
|---------------|---------------|-------------|-------------|----------|--|
| Single-Family | # OF SALES    | 7           | 9           | -22.2%   |  |
|               | SALES VOLUME  | \$8,214,000 | \$8,969,000 | -8.4%    |  |
|               | AVERAGE PRICE | \$1,173,429 | \$996,556   | 17.7%    |  |
|               | AVERAGE DOM   | 84          | 130         | -35.4%   |  |