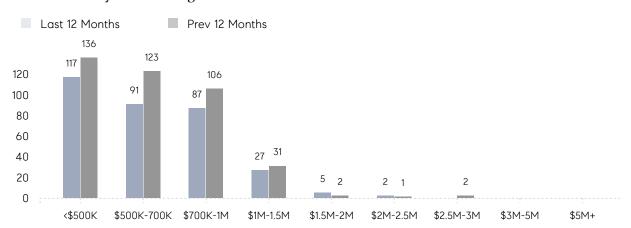

| 21        | 37        | -43%     |
|                | % OF ASKING PRICE  | 108%      | 101%      |          |
|                | AVERAGE SOLD PRICE | \$724,279 | \$670,153 | 8%       |
|                | # OF CONTRACTS     | 28        | 27        | 4%       |
|                | NEW LISTINGS       | 35        | 43        | -19%     |
| Condo/Co-op/TH | AVERAGE DOM        | 8         | 23        | -65%     |
|                | % OF ASKING PRICE  | 105%      | 99%       |          |
|                | AVERAGE SOLD PRICE | \$420,000 | \$392,000 | 7%       |
|                | # OF CONTRACTS     | 9         | 2         | 350%     |
|                | NEW LISTINGS       | 4         | 3         | 33%      |

# Scotch Plains

MAY 2022

### Monthly Inventory



### Contracts By Price Range



### Listings By Price Range



# COMPASS



Compass makes no representations or warranties, express or implied, with respect to future market conditions or prices of residential product at the time the subject property or any competitive property is complete and ready for occupancy or with respect to any report, study, finding, recommendation or other information provided by Compass herein. Moreover, no warranty, express or implied, is made or should be assumed regarding the accuracy, adequacy, completeness, legality, reliability, merchantability or fitness for a particular purpose of any information, in part or whole, contained herein. All material is presented with the understanding that Compass shall not be deemed to provide legal, accounting or other professional services. This is no