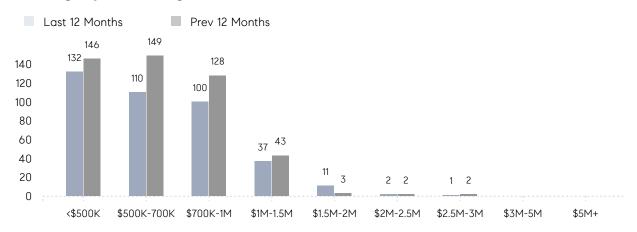

-43%     |
|                | % OF ASKING PRICE  | 108%      | 101%      |          |
|                | AVERAGE SOLD PRICE | \$724,279 | \$670,153 | 8%       |
|                | # OF CONTRACTS     | 28        | 27        | 4%       |
|                | NEW LISTINGS       | 35        | 43        | -19%     |
| Condo/Co-op/TH | AVERAGE DOM        | 8         | 23        | -65%     |
|                | % OF ASKING PRICE  | 105%      | 99%       |          |
|                | AVERAGE SOLD PRICE | \$420,000 | \$392,000 | 7%       |
|                | # OF CONTRACTS     | 9         | 2         | 350%     |
|                | NEW LISTINGS       | 4         | 3         | 33%      |

# Scotch Plains

MAY 2022

### Monthly Inventory



### Contracts By Price Range



### Listings By Price Range



# COMPASS



Compass makes no representations or warranties, express or implied, with respect to future market conditions or prices of residential product at the time the subject property or any competitive property is complete and ready for occupancy or with respect to any report, study, finding, recommendation or other information provided by Compass herein. Moreover, no warranty, express or implied, is made or should be assumed regarding the accuracy, adequacy, completeness, legality, reliability, merchantability or fitness for a particular purpose of any information, in part or whole, contained herein. All material is presented with the understanding that Compass shall not be deemed to provide legal, accounting or other professional services. This is not intended to solicit the purch