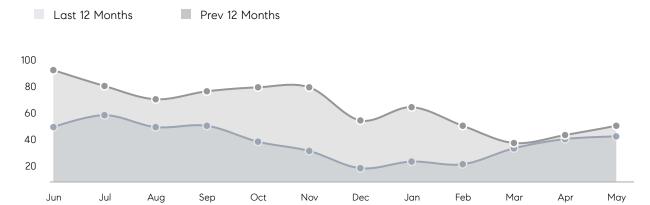

Houses         | AVERAGE DOM        | 21        | 37        | -43%     |
|                | % OF ASKING PRICE  | 108%      | 101%      |          |
|                | AVERAGE SOLD PRICE | \$724,279 | \$670,153 | 8%       |
|                | # OF CONTRACTS     | 28        | 27        | 4%       |
|                | NEW LISTINGS       | 35        | 43        | -19%     |
| Condo/Co-op/TH | AVERAGE DOM        | 8         | 23        | -65%     |
|                | % OF ASKING PRICE  | 105%      | 99%       |          |
|                | AVERAGE SOLD PRICE | \$420,000 | \$392,000 | 7%       |
|                | # OF CONTRACTS     | 9         | 2         | 350%     |
|                | NEW LISTINGS       | 4         | 3         | 33%      |

# Scotch Plains

MAY 2022

### Monthly Inventory



### Contracts By Price Range



### Listings By Price Range



# COMPASS



Compass makes no representations or warranties, express or implied, with respect to future market conditions or prices of residential product at the time the subject property or any competitive property is complete and ready for occupancy or with respect to any report, study, finding, recommendation or other information provided by Compass herein. Moreover, no warranty, express or implied, is made or should be assumed regarding the accuracy, adequacy, completeness, legality, reliability, merchantability or fitness for a particular purpose of any information, in part or whole, contained herein. All material is presented with the understanding that Compass shall not be deemed to provide legal, accounting or other p