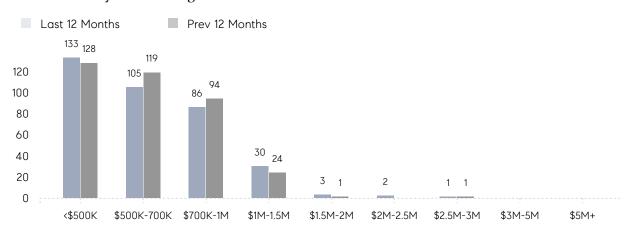

32        | 33        | -3%      |
|                | % OF ASKING PRICE  | 100%      | 101%      |          |
|                | AVERAGE SOLD PRICE | \$694,000 | \$642,490 | 8%       |
|                | # OF CONTRACTS     | 18        | 17        | 6%       |
|                | NEW LISTINGS       | 21        | 30        | -30%     |
| Condo/Co-op/TH | AVERAGE DOM        | -         | 11        | -        |
|                | % OF ASKING PRICE  | -         | 104%      |          |
|                | AVERAGE SOLD PRICE | -         | \$240,000 | -        |
|                | # OF CONTRACTS     | 1         | 1         | 0%       |
|                | NEW LISTINGS       | 2         | 6         | -67%     |

# Scotch Plains

JANUARY 2022

### Monthly Inventory





### Contracts By Price Range



### Listings By Price Range



# COMPASS



Compass makes no representations or warranties, express or implied, with respect to future market conditions or prices of residential product at the time the subject property or any competitive property is complete and ready for occupancy or with respect to any report, study, finding, recommendation or other information provided by Compass herein. Moreover, no warranty, express or implied, is made or should be assumed regarding the accuracy, adequacy, completeness, legality, reliability, merchantability or fitness for a particular purpose of any information, in part or whole, contained herein. All material is presented with the understanding that Compass shall not be deemed to provide legal, accounting or other professional services. This is no