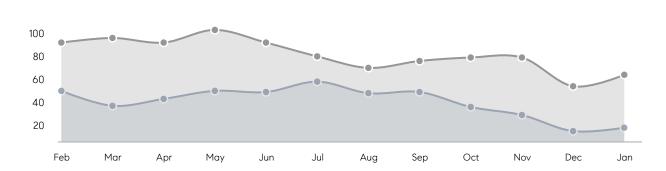

s         | AVERAGE DOM        | 32        | 33        | -3%      |
|                | % OF ASKING PRICE  | 100%      | 101%      |          |
|                | AVERAGE SOLD PRICE | \$694,000 | \$642,490 | 8%       |
|                | # OF CONTRACTS     | 18        | 17        | 6%       |
|                | NEW LISTINGS       | 21        | 30        | -30%     |
| Condo/Co-op/TH | AVERAGE DOM        | -         | 11        | -        |
|                | % OF ASKING PRICE  | -         | 104%      |          |
|                | AVERAGE SOLD PRICE | -         | \$240,000 | -        |
|                | # OF CONTRACTS     | 1         | 1         | 0%       |
|                | NEW LISTINGS       | 2         | 6         | -67%     |

# Scotch Plains

JANUARY 2022

### Monthly Inventory





### Contracts By Price Range



### Listings By Price Range



# COMPASS



Compass makes no representations or warranties, express or implied, with respect to future market conditions or prices of residential product at the time the subject property or any competitive property is complete and ready for occupancy or with respect to any report, study, finding, recommendation or other information provided by Compass herein. Moreover, no warranty, express or implied, is made or should be assumed regarding the accuracy, adequacy, completeness, legality, reliability, merchantability or fitness for a particular purpose of any information, in part or whole, contained herein. All material is presented with the understanding that Compass shall not be deemed to provide legal, accounting or other p