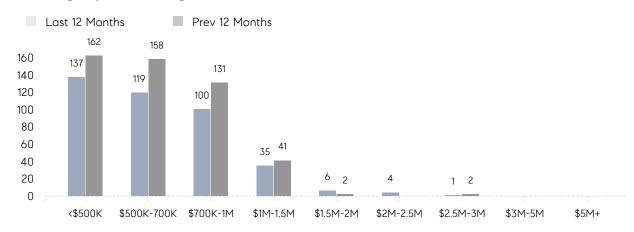

|
|                | % OF ASKING PRICE  | 100%      | 101%      |          |
|                | AVERAGE SOLD PRICE | \$694,000 | \$642,490 | 8%       |
|                | # OF CONTRACTS     | 18        | 17        | 6%       |
|                | NEW LISTINGS       | 21        | 30        | -30%     |
| Condo/Co-op/TH | AVERAGE DOM        | -         | 11        | -        |
|                | % OF ASKING PRICE  | -         | 104%      |          |
|                | AVERAGE SOLD PRICE | -         | \$240,000 | -        |
|                | # OF CONTRACTS     | 1         | 1         | 0%       |
|                | NEW LISTINGS       | 2         | 6         | -67%     |

# Scotch Plains

JANUARY 2022

### Monthly Inventory





### Contracts By Price Range



### Listings By Price Range



# COMPASS



Compass makes no representations or warranties, express or implied, with respect to future market conditions or prices of residential product at the time the subject property or any competitive property is complete and ready for occupancy or with respect to any report, study, finding, recommendation or other information provided by Compass herein. Moreover, no warranty, express or implied, is made or should be assumed regarding the accuracy, adequacy, completeness, legality, reliability, merchantability or fitness for a particular purpose of any information, in part or whole, contained herein. All material is presented with the understanding that Compass shall not be deemed to provide legal, accounting or other professional services. This is not intended to solicit the purch