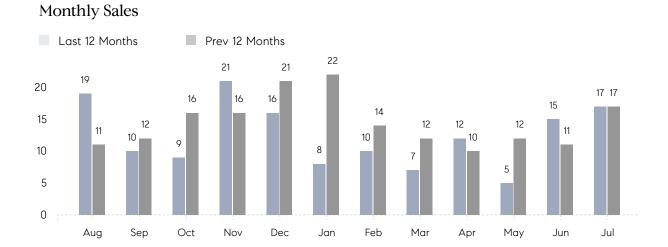

## **Property Statistics**

|               |               | Jul 2022     | Jul 2021    | % Change |
|---------------|---------------|--------------|-------------|----------|
| Single-Family | # OF SALES    | 17           | 17          | 0.0%     |
|               | SALES VOLUME  | \$11,763,990 | \$8,882,500 | 32.4%    |
|               | AVERAGE PRICE | \$691,999    | \$522,500   | 32.4%    |
|               | AVERAGE DOM   | 17           | 28          | -39.3%   |