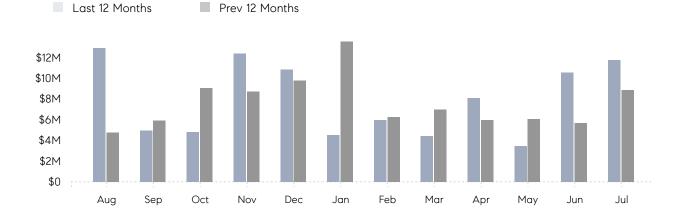

## **Property Statistics**

|               |               | Jul 2022     | Jul 2021    | % Change |
|---------------|---------------|--------------|-------------|----------|
| Single-Family | # OF SALES    | 17           | 17          | 0.0%     |
|               | SALES VOLUME  | \$11,763,990 | \$8,882,500 | 32.4%    |
|               | AVERAGE PRICE | \$691,999    | \$522,500   | 32.4%    |
|               | AVERAGE DOM   | 17           | 28          | -39.3%   |

## Monthly Total Sales Volume

COMPASS

 $\sim$   $\sim$   $\sim$   $\sim$   $\sim$ / / / / / / / //// | | | | | / ------

Compass makes no representations or warranties, express or implied, with respect to future market conditions or prices of residential product at the time the subject property or any competitive property is complete and ready for occupancy or with respect to any report, study, finding, recommendation or other information provided by Compass herein. Moreover, no warranty, express or implied, is made or should be assumed regarding the accuracy, adequacy, completeness, legality, reliability, merchantability or fitness for a particular purpose of any information, in part or whole, contained herein. All material is presented with the understanding that Compass shall not be deemed to provide legal, accounting or other professional services. This is not intended to solicit the purchase or sale of any property. Any and all such warranties are hereby expressly disclaimed. Equal Housing Opportunity.