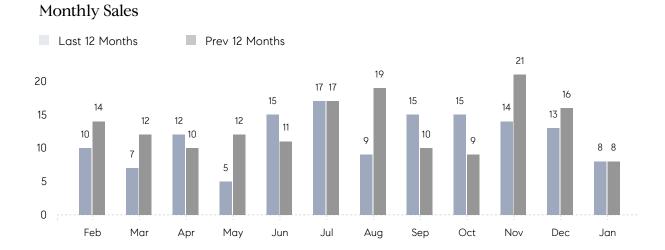

## **Property Statistics**

|               |               | Jan 2023    | Jan 2022    | % Change |  |
|---------------|---------------|-------------|-------------|----------|--|
| Single-Family | # OF SALES    | 8           | 8           | 0.0%     |  |
|               | SALES VOLUME  | \$4,646,000 | \$4,501,000 | 3.2%     |  |
|               | AVERAGE PRICE | \$580,750   | \$562,625   | 3.2%     |  |
|               | AVERAGE DOM   | 66          | 37          | 78.4%    |  |