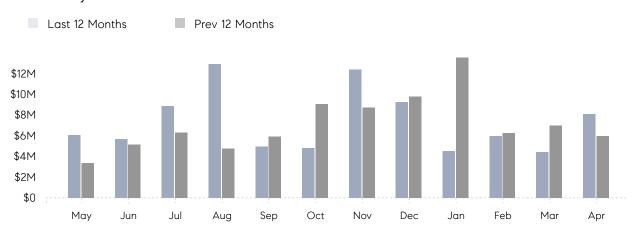

### Monthly Total Sales Volume

## **Property Statistics**

|               |               | Apr 2022    | Apr 2021    | % Change |  |
|---------------|---------------|-------------|-------------|----------|--|
| Single-Family | # OF SALES    | 12          | 10          | 20.0%    |  |
|               | SALES VOLUME  | \$8,089,000 | \$5,978,650 | 35.3%    |  |
|               | AVERAGE PRICE | \$674,083   | \$597,865   | 12.7%    |  |
|               | AVERAGE DOM   | 50          | 92          | -45.7%   |  |