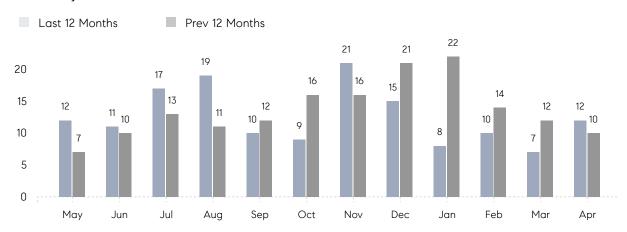

### Monthly Sales

## **Property Statistics**

|               |               | Apr 2022    | Apr 2021    | % Change |  |
|---------------|---------------|-------------|-------------|----------|--|
| Single-Family | # OF SALES    | 12          | 10          | 20.0%    |  |
|               | SALES VOLUME  | \$8,089,000 | \$5,978,650 | 35.3%    |  |
|               | AVERAGE PRICE | \$674,083   | \$597,865   | 12.7%    |  |
|               | AVERAGE DOM   | 50          | 92          | -45.7%   |  |