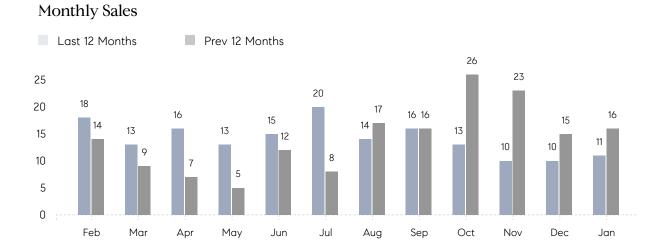

## **Property Statistics**

|               |               | Jan 2022    | Jan 2021    | % Change |
|---------------|---------------|-------------|-------------|----------|
| Single-Family | # OF SALES    | 11          | 16          | -31.2%   |
|               | SALES VOLUME  | \$6,510,750 | \$9,945,100 | -34.5%   |
|               | AVERAGE PRICE | \$591,886   | \$621,569   | -4.8%    |
|               | AVERAGE DOM   | 30          | 69          | -56.5%   |