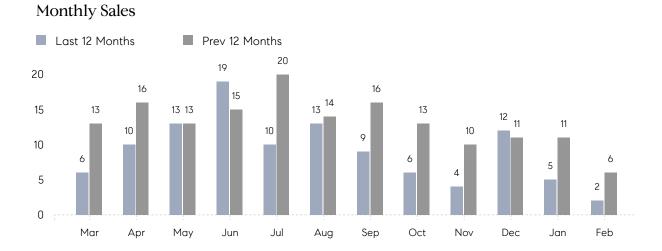

## **Property Statistics**

|               |               | Feb 2023    | Feb 2022    | % Change |  |
|---------------|---------------|-------------|-------------|----------|--|
| Single-Family | # OF SALES    | 2           | 6           | -66.7%   |  |
|               | SALES VOLUME  | \$2,845,000 | \$4,434,000 | -35.8%   |  |
|               | AVERAGE PRICE | \$1,422,500 | \$739,000   | 92.5%    |  |
|               | AVERAGE DOM   | 110         | 64          | 71.9%    |  |