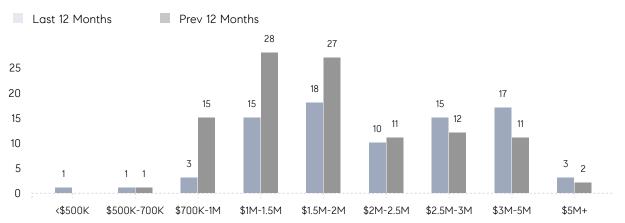

| 96%         |          |
|                | AVERAGE SOLD PRICE | \$2,042,875 | \$1,712,083 | 19%      |
|                | # OF CONTRACTS     | 3           | 9           | -67%     |
|                | NEW LISTINGS       | 5           | 7           | -29%     |
| Condo/Co-op/TH | AVERAGE DOM        | -           | -           | -        |
|                | % OF ASKING PRICE  | -           | -           |          |
|                | AVERAGE SOLD PRICE | -           | -           | -        |
|                | # OF CONTRACTS     | 1           | 0           | 0%       |
|                | NEW LISTINGS       | 2           | 1           | 100%     |
|                |                    |             |             |          |

## Saddle River

JUNE 2022

#### Monthly Inventory





#### Contracts By Price Range

#### Listings By Price Range



COMPASS

 $\sim$   $\sim$   $\sim$   $\sim$   $\sim$ / / / / / / / //// | | | | | / ------

Compass makes no representations or warranties, express or implied, with respect to future market conditions or prices of residential product at the time the subject property or any competitive property is complete and ready for occupancy or with respect to any report, study, finding, recommendation or other information provided by Compass herein. Moreover, no warranty, express or implied, is made or should be assumed regarding the accuracy, adequacy, completeness, legality, reliability, merchantability or fitness for a particular purpose of any information, in part or whole, contained herein. All material is presented with the underst