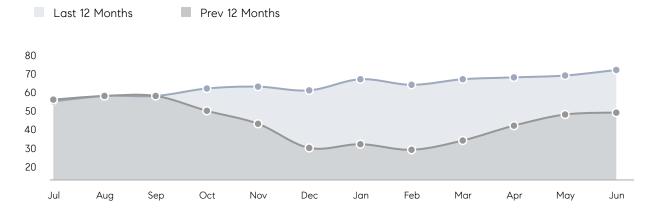

| 96%         |          |
|                | AVERAGE SOLD PRICE | \$2,042,875 | \$1,712,083 | 19%      |
|                | # OF CONTRACTS     | 3           | 9           | -67%     |
|                | NEW LISTINGS       | 5           | 7           | -29%     |
| Condo/Co-op/TH | AVERAGE DOM        | -           | -           | -        |
|                | % OF ASKING PRICE  | -           | -           |          |
|                | AVERAGE SOLD PRICE | -           | -           | -        |
|                | # OF CONTRACTS     | 1           | 0           | 0%       |
|                | NEW LISTINGS       | 2           | 1           | 100%     |
|                |                    |             |             |          |

## Saddle River

JUNE 2022

#### Monthly Inventory





#### Contracts By Price Range

#### Listings By Price Range



COMPASS

 $\sim$   $\sim$   $\sim$   $\sim$   $\sim$ / / / / / / / //// | | | | | / ------

Compass makes no representations or warranties, express or implied, with respect to future market conditions or prices of residential product at the time the subject property or any competitive property is complete and ready for occupancy or with respect to any report, study, finding, recommendation or other information provided by Compass herein. Moreover, no warranty, express or implied, is made or should be assumed regarding the accuracy, adequacy, completeness, legality, reliability, merchantability or fitness for a particular purpose of any information, in part or whole, contained herein. All material is presented with the under