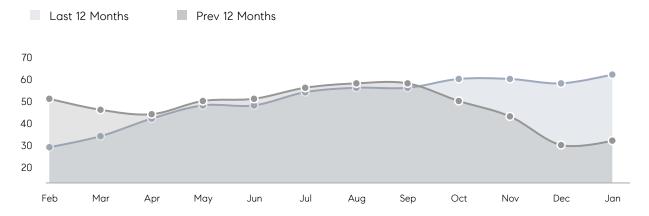

| 155         | -56%     |
|                | % OF ASKING PRICE  | 89%         | 92%         |          |
|                | AVERAGE SOLD PRICE | \$2,331,250 | \$2,408,929 | -3%      |
|                | # OF CONTRACTS     | 3           | 7           | -57%     |
|                | NEW LISTINGS       | 8           | 12          | -33%     |
| Condo/Co-op/TH | AVERAGE DOM        | -           | 103         | -        |
|                | % OF ASKING PRICE  | -           | 93%         |          |
|                | AVERAGE SOLD PRICE | -           | \$1,850,000 | -        |
|                | # OF CONTRACTS     | 0           | 0           | 0%       |
|                | NEW LISTINGS       | 0           | 0           | 0%       |

# Saddle River

JANUARY 2022

### Monthly Inventory



### Contracts By Price Range



### Listings By Price Range



# COMPASS



Compass makes no representations or warranties, express or implied, with respect to future market conditions or prices of residential product at the time the subject property or any competitive property is complete and ready for occupancy or with respect to any report, study, finding, recommendation or other information provided by Compass herein. Moreover, no warranty, express or implied, is made or should be assumed regarding the accuracy, adequacy, completeness, legality, reliability, merchantability or fitness for a particular purpose of any information, in part or whole, contained herein. All material is presented with the understanding that Compass shall not be deemed to provide legal, accounting or other p