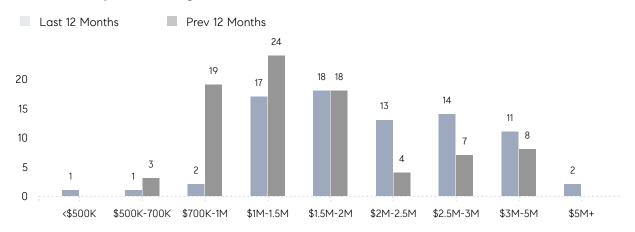

|
|                | % OF ASKING PRICE  | 89%         | 92%         |          |
|                | AVERAGE SOLD PRICE | \$2,331,250 | \$2,408,929 | -3%      |
|                | # OF CONTRACTS     | 3           | 7           | -57%     |
|                | NEW LISTINGS       | 8           | 12          | -33%     |
| Condo/Co-op/TH | AVERAGE DOM        | -           | 103         | -        |
|                | % OF ASKING PRICE  | -           | 93%         |          |
|                | AVERAGE SOLD PRICE | -           | \$1,850,000 | -        |
|                | # OF CONTRACTS     | 0           | 0           | 0%       |
|                | NEW LISTINGS       | 0           | 0           | 0%       |

# Saddle River

JANUARY 2022

### Monthly Inventory



### Contracts By Price Range



### Listings By Price Range



# COMPASS



Compass makes no representations or warranties, express or implied, with respect to future market conditions or prices of residential product at the time the subject property or any competitive property is complete and ready for occupancy or with respect to any report, study, finding, recommendation or other information provided by Compass herein. Moreover, no warranty, express or implied, is made or should be assumed regarding the accuracy, adequacy, completeness, legality, reliability, merchantability or fitness for a particular purpose of any information, in part or whole, contained herein. All material is presented with the understanding that Compass shall not be deemed to provide legal, accounting or other professional services. This is no