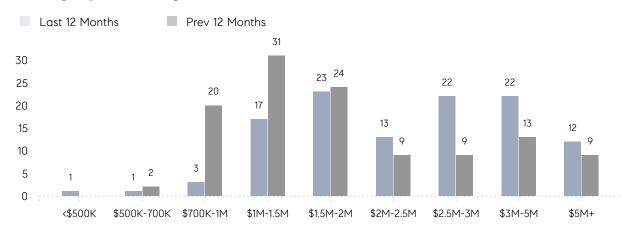

NG PRICE  | 89%         | 92%         |          |
|                | AVERAGE SOLD PRICE | \$2,331,250 | \$2,408,929 | -3%      |
|                | # OF CONTRACTS     | 3           | 7           | -57%     |
|                | NEW LISTINGS       | 8           | 12          | -33%     |
| Condo/Co-op/TH | AVERAGE DOM        | -           | 103         | -        |
|                | % OF ASKING PRICE  | -           | 93%         |          |
|                | AVERAGE SOLD PRICE | -           | \$1,850,000 | -        |
|                | # OF CONTRACTS     | 0           | 0           | 0%       |
|                | NEW LISTINGS       | 0           | 0           | 0%       |

# Saddle River

JANUARY 2022

### Monthly Inventory



### Contracts By Price Range



### Listings By Price Range



# COMPASS



Compass makes no representations or warranties, express or implied, with respect to future market conditions or prices of residential product at the time the subject property or any competitive property is complete and ready for occupancy or with respect to any report, study, finding, recommendation or other information provided by Compass herein. Moreover, no warranty, express or implied, is made or should be assumed regarding the accuracy, adequacy, completeness, legality, reliability, merchantability or fitness for a particular purpose of any information, in part or whole, contained herein. All material is presented with the understanding that Compass shall not be deemed to provide legal, accounting or other professional services. This is not intended to solicit the purch