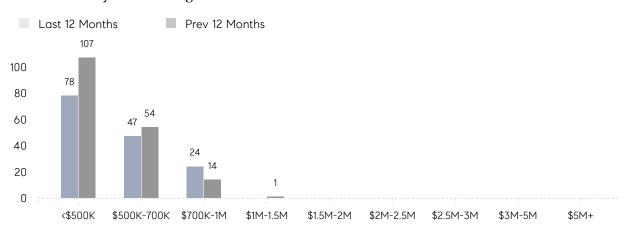

October 2022

# Saddle Brook Market Insights

# Saddle Brook

OCTOBER 2022

UNDER CONTRACT

UNITS SOLD

\$595K \$594K 8 \$557K 12 Median Total Median Total Average Average **Properties** Price Price **Properties** Price Price -33% 9% Increase From Increase From Decrease From Increase From Increase From Increase From Oct 2021 Oct 2021 Oct 2021 Oct 2021 Oct 2021 Oct 2021

## **Property Statistics**

| 4% |  |
|----|--|
|    |  |
|    |  |
|    |  |
|    |  |
|    |  |
|    |  |
|    |  |

Oct 2022

Oct 2021

% Change

# Saddle Brook

### OCTOBER 2022

### Monthly Inventory



### Contracts By Price Range



### Listings By Price Range



# COMPASS



Compass makes no representations or warranties, express or implied, with respect to future market conditions or prices of residential product at the time the subject property or any competitive property is complete and ready for occupancy or with respect to any report, study, finding, recommendation or other information provided by Compass herein. Moreover, no warranty, express or implied, is made or should be assumed regarding the accuracy, adequacy, completeness, legality, reliability, merchantability or fitness for a particular purpose of any information, in part or whole, contained herein. All material is presented with the understanding that Compass shall not be deemed to provide legal, accounting or other professional services. This is no