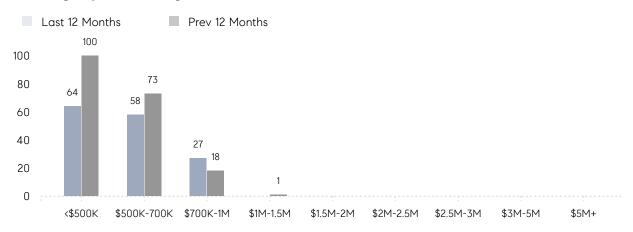

October 2022

# Saddle Brook Market Insights

# Saddle Brook

OCTOBER 2022

UNDER CONTRACT

UNITS SOLD

\$595K \$594K 8 \$557K 12 Median Total Median Total Average Average **Properties** Price Price **Properties** Price Price -33% 9% Increase From Increase From Decrease From Increase From Increase From Increase From Oct 2021 Oct 2021 Oct 2021 Oct 2021 Oct 2021 Oct 2021

## **Property Statistics**

| 4% |  |
|----|--|
|    |  |
|    |  |
|    |  |
|    |  |
|    |  |
|    |  |
|    |  |

Oct 2022

Oct 2021

% Change

# Saddle Brook

### OCTOBER 2022

### Monthly Inventory



### Contracts By Price Range



### Listings By Price Range



# COMPASS



Compass makes no representations or warranties, express or implied, with respect to future market conditions or prices of residential product at the time the subject property or any competitive property is complete and ready for occupancy or with respect to any report, study, finding, recommendation or other information provided by Compass herein. Moreover, no warranty, express or implied, is made or should be assumed regarding the accuracy, adequacy, completeness, legality, reliability, merchantability or fitness for a particular purpose of any information, in part or whole, contained herein. All material is presented with the understanding that Compass shall not be deemed to provide legal, accounting or other professional services. This is not intended to solicit the purch