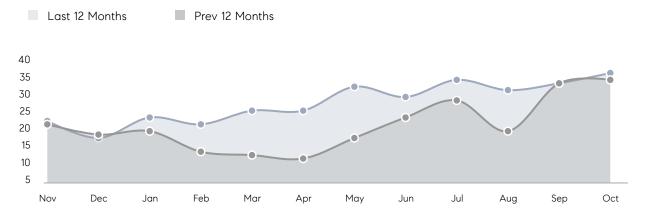

October 2022

# Saddle Brook Market Insights

# Saddle Brook

OCTOBER 2022

UNDER CONTRACT

UNITS SOLD

\$595K \$594K 8 \$557K 12 Median Total Median Total Average Average **Properties** Price Price **Properties** Price Price -33% 9% Increase From Increase From Decrease From Increase From Increase From Increase From Oct 2021 Oct 2021 Oct 2021 Oct 2021 Oct 2021 Oct 2021

## **Property Statistics**

| 4% |  |
|----|--|
|    |  |
|    |  |
|    |  |
|    |  |
|    |  |
|    |  |
|    |  |

Oct 2022

Oct 2021

% Change

# Saddle Brook

### OCTOBER 2022

### Monthly Inventory



### Contracts By Price Range



### Listings By Price Range



# COMPASS



Compass makes no representations or warranties, express or implied, with respect to future market conditions or prices of residential product at the time the subject property or any competitive property is complete and ready for occupancy or with respect to any report, study, finding, recommendation or other information provided by Compass herein. Moreover, no warranty, express or implied, is made or should be assumed regarding the accuracy, adequacy, completeness, legality, reliability, merchantability or fitness for a particular purpose of any information, in part or whole, contained herein. All material is presented with the understanding that Compass shall not be deemed to provide legal, accounting or other p