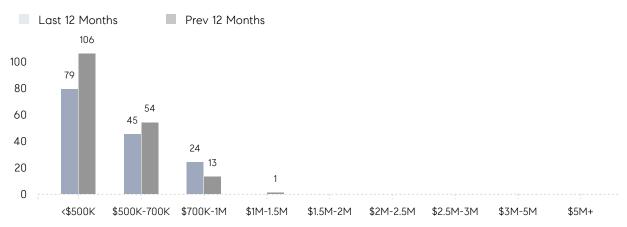

| % OF ASKING PRICE  | 98%       | 101%      |          |
|                | AVERAGE SOLD PRICE | \$611,933 | \$534,714 | 14%      |
|                | # OF CONTRACTS     | 6         | 17        | -65%     |
|                | NEW LISTINGS       | 8         | 6         | 33%      |
| Condo/Co-op/TH | AVERAGE DOM        | -         | -         | -        |
|                | % OF ASKING PRICE  | -         | -         |          |
|                | AVERAGE SOLD PRICE | -         | -         | -        |
|                | # OF CONTRACTS     | 4         | 0         | 0%       |
|                | NEW LISTINGS       | 0         | 0         | 0%       |
|                |                    |           |           |          |

# Saddle Brook

#### NOVEMBER 2022

#### Monthly Inventory





### Contracts By Price Range

### Listings By Price Range



COMPASS

 $\sim$   $\sim$   $\sim$   $\sim$   $\sim$ / / / / / / / //// | | | | | / ------

Compass makes no representations or warranties, express or implied, with respect to future market conditions or prices of residential product at the time the subject property or any competitive property is complete and ready for occupancy or with respect to any report, study, finding, recommendation or other information provided by Compass herein. Moreover, no warranty, express or implied, is made or should be assumed regarding the accuracy, adequacy, completeness, legality, reliability, merchantability or fitness for a particular purpose of any information, in part or whole, contained herein. All material is presented with the understan