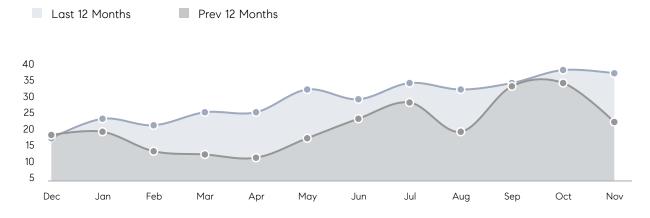

| % OF ASKING PRICE  | 98%       | 101%      |          |
|                | AVERAGE SOLD PRICE | \$611,933 | \$534,714 | 14%      |
|                | # OF CONTRACTS     | 6         | 17        | -65%     |
|                | NEW LISTINGS       | 8         | 6         | 33%      |
| Condo/Co-op/TH | AVERAGE DOM        | -         | -         | -        |
|                | % OF ASKING PRICE  | -         | -         |          |
|                | AVERAGE SOLD PRICE | -         | -         | -        |
|                | # OF CONTRACTS     | 4         | 0         | 0%       |
|                | NEW LISTINGS       | 0         | 0         | 0%       |
|                |                    |           |           |          |

# Saddle Brook

#### NOVEMBER 2022

#### Monthly Inventory





### Contracts By Price Range

### Listings By Price Range



COMPASS

 $\sim$   $\sim$   $\sim$   $\sim$   $\sim$ / / / / / / / //// | | | | | / ------

Compass makes no representations or warranties, express or implied, with respect to future market conditions or prices of residential product at the time the subject property or any competitive property is complete and ready for occupancy or with respect to any report, study, finding, recommendation or other information provided by Compass herein. Moreover, no warranty, express or implied, is made or should be assumed regarding the accuracy, adequacy, completeness, legality, reliability, merchantability or fitness for a particular purpose of any information, in part or whole, contained herein. All material is presented with the underst