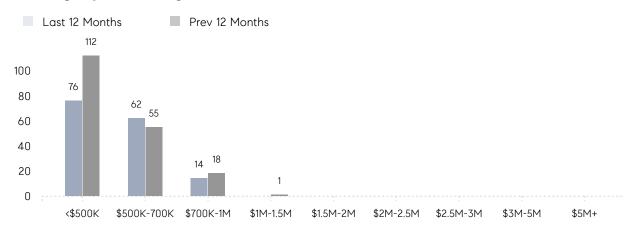

|
|                | AVERAGE SOLD PRICE | \$514,846 | \$534,354 | -4%       |
|                | # OF CONTRACTS     | 7         | 8         | -12%      |
|                | NEW LISTINGS       | 13        | 14        | -7%       |
| Condo/Co-op/TH | AVERAGE DOM        | 77        | -         | -         |
|                | % OF ASKING PRICE  | 105%      | -         |           |
|                | AVERAGE SOLD PRICE | \$335,000 | -         | -         |
|                | # OF CONTRACTS     | 1         | 3         | -67%      |
|                | NEW LISTINGS       | 1         | 2         | -50%      |
|                |                    |           |           |           |

# Saddle Brook

MAY 2022

### Monthly Inventory



### Contracts By Price Range



### Listings By Price Range



# COMPASS



Compass makes no representations or warranties, express or implied, with respect to future market conditions or prices of residential product at the time the subject property or any competitive property is complete and ready for occupancy or with respect to any report, study, finding, recommendation or other information provided by Compass herein. Moreover, no warranty, express or implied, is made or should be assumed regarding the accuracy, adequacy, completeness, legality, reliability, merchantability or fitness for a particular purpose of any information, in part or whole, contained herein. All material is presented with the understanding that Compass shall not be deemed to provide legal, accounting or other professional services. This is not intended to solicit the purch