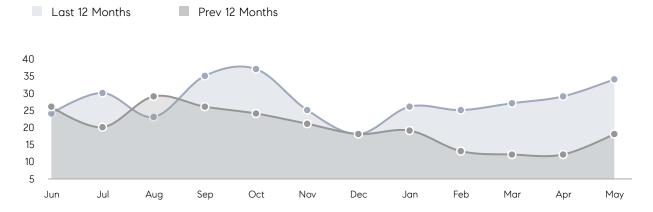

| % OF ASKING PRICE  | 102%      | 105%      |           |
|                | AVERAGE SOLD PRICE | \$514,846 | \$534,354 | -4%       |
|                | # OF CONTRACTS     | 7         | 8         | -12%      |
|                | NEW LISTINGS       | 13        | 14        | -7%       |
| Condo/Co-op/TH | AVERAGE DOM        | 77        | -         | -         |
|                | % OF ASKING PRICE  | 105%      | -         |           |
|                | AVERAGE SOLD PRICE | \$335,000 | -         | -         |
|                | # OF CONTRACTS     | 1         | 3         | -67%      |
|                | NEW LISTINGS       | 1         | 2         | -50%      |
|                |                    |           |           |           |

# Saddle Brook

MAY 2022

### Monthly Inventory



### Contracts By Price Range



### Listings By Price Range



# COMPASS



Compass makes no representations or warranties, express or implied, with respect to future market conditions or prices of residential product at the time the subject property or any competitive property is complete and ready for occupancy or with respect to any report, study, finding, recommendation or other information provided by Compass herein. Moreover, no warranty, express or implied, is made or should be assumed regarding the accuracy, adequacy, completeness, legality, reliability, merchantability or fitness for a particular purpose of any information, in part or whole, contained herein. All material is presented with the understanding that Compass shall not be deemed to provide legal, accounting or other p