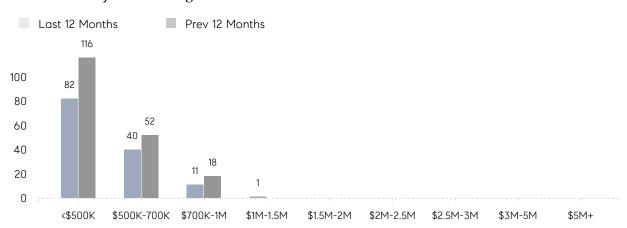

2%      | 105%      |           |
|                | AVERAGE SOLD PRICE | \$514,846 | \$534,354 | -4%       |
|                | # OF CONTRACTS     | 7         | 8         | -12%      |
|                | NEW LISTINGS       | 13        | 14        | -7%       |
| Condo/Co-op/TH | AVERAGE DOM        | 77        | -         | -         |
|                | % OF ASKING PRICE  | 105%      | -         |           |
|                | AVERAGE SOLD PRICE | \$335,000 | -         | -         |
|                | # OF CONTRACTS     | 1         | 3         | -67%      |
|                | NEW LISTINGS       | 1         | 2         | -50%      |
|                |                    |           |           |           |

# Saddle Brook

MAY 2022

### Monthly Inventory



### Contracts By Price Range



### Listings By Price Range



# COMPASS



Compass makes no representations or warranties, express or implied, with respect to future market conditions or prices of residential product at the time the subject property or any competitive property is complete and ready for occupancy or with respect to any report, study, finding, recommendation or other information provided by Compass herein. Moreover, no warranty, express or implied, is made or should be assumed regarding the accuracy, adequacy, completeness, legality, reliability, merchantability or fitness for a particular purpose of any information, in part or whole, contained herein. All material is presented with the understanding that Compass shall not be deemed to provide legal, accounting or other professional services. This is no