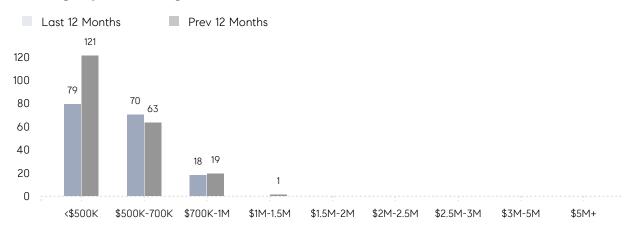

|
|                | AVERAGE SOLD PRICE | \$525,000 | \$523,233 | 0%       |
|                | # OF CONTRACTS     | 16        | 11        | 45%      |
|                | NEW LISTINGS       | 13        | 17        | -24%     |
| Condo/Co-op/TH | AVERAGE DOM        | -         | 11        | -        |
|                | % OF ASKING PRICE  | -         | 107%      |          |
|                | AVERAGE SOLD PRICE | -         | \$307,775 | -        |
|                | # OF CONTRACTS     | 0         | 0         | 0%       |
|                | NEW LISTINGS       | 1         | 1         | 0%       |

Jun 2022

Jun 2021

% Change

# Saddle Brook

**JUNE 2022** 

Jul

### Monthly Inventory



Dec

Feb

Mar

May

Jun

### Contracts By Price Range

Sep

Oct

Nov



### Listings By Price Range



# COMPASS



Compass makes no representations or warranties, express or implied, with respect to future market conditions or prices of residential product at the time the subject property or any competitive property is complete and ready for occupancy or with respect to any report, study, finding, recommendation or other information provided by Compass herein. Moreover, no warranty, express or implied, is made or should be assumed regarding the accuracy, adequacy, completeness, legality, reliability, merchantability or fitness for a particular purpose of any information, in part or whole, contained herein. All material is presented with the understanding that Compass shall not be deemed to provide legal, accounting or other professional services. This is not intended to solicit the purch