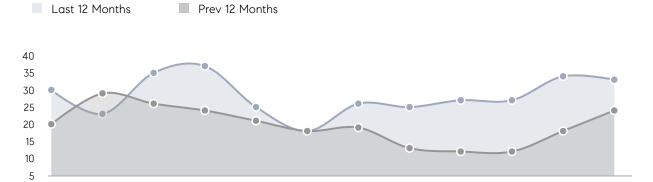

4        | 23        | 4%       |
|                | % OF ASKING PRICE  | 101%      | 103%      |          |
|                | AVERAGE SOLD PRICE | \$525,000 | \$523,233 | 0%       |
|                | # OF CONTRACTS     | 16        | 11        | 45%      |
|                | NEW LISTINGS       | 13        | 17        | -24%     |
| Condo/Co-op/TH | AVERAGE DOM        | -         | 11        | -        |
|                | % OF ASKING PRICE  | -         | 107%      |          |
|                | AVERAGE SOLD PRICE | -         | \$307,775 | -        |
|                | # OF CONTRACTS     | 0         | 0         | 0%       |
|                | NEW LISTINGS       | 1         | 1         | 0%       |

Jun 2022

Jun 2021

% Change

# Saddle Brook

**JUNE 2022** 

Jul

### Monthly Inventory



Dec

Feb

Mar

May

Jun

### Contracts By Price Range

Sep

Oct

Nov



### Listings By Price Range



# COMPASS



Compass makes no representations or warranties, express or implied, with respect to future market conditions or prices of residential product at the time the subject property or any competitive property is complete and ready for occupancy or with respect to any report, study, finding, recommendation or other information provided by Compass herein. Moreover, no warranty, express or implied, is made or should be assumed regarding the accuracy, adequacy, completeness, legality, reliability, merchantability or fitness for a particular purpose of any information, in part or whole, contained herein. All material is presented with the understanding that Compass shall not be deemed