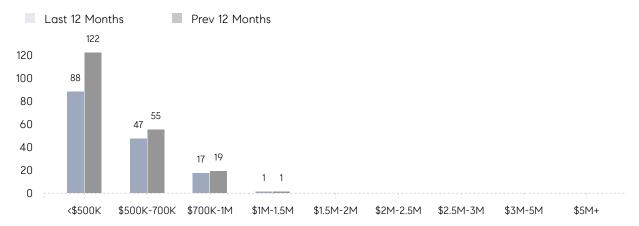

| 101%      | 103%      |          |
|                | AVERAGE SOLD PRICE | \$525,000 | \$523,233 | 0%       |
|                | # OF CONTRACTS     | 16        | 11        | 45%      |
|                | NEW LISTINGS       | 13        | 17        | -24%     |
| Condo/Co-op/TH | AVERAGE DOM        | -         | 11        | -        |
|                | % OF ASKING PRICE  | -         | 107%      |          |
|                | AVERAGE SOLD PRICE | -         | \$307,775 | -        |
|                | # OF CONTRACTS     | 0         | 0         | 0%       |
|                | NEW LISTINGS       | 1         | 1         | 0%       |

Jun 2022

Jun 2021

% Change

# Saddle Brook

**JUNE 2022** 

Jul

### Monthly Inventory



Dec

Feb

Mar

May

Jun

### Contracts By Price Range

Sep

Oct

Nov



### Listings By Price Range



# COMPASS



Compass makes no representations or warranties, express or implied, with respect to future market conditions or prices of residential product at the time the subject property or any competitive property is complete and ready for occupancy or with respect to any report, study, finding, recommendation or other information provided by Compass herein. Moreover, no warranty, express or implied, is made or should be assumed regarding the accuracy, adequacy, completeness, legality, reliability, merchantability or fitness for a particular purpose of any information, in part or whole, contained herein. All material is presented with the understanding that Compass shall not be deemed to provide legal, accounting or other professional services. This is no