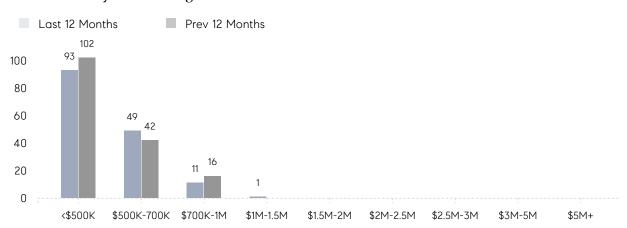

| AVERAGE SOLD PRICE | \$531,281 | \$493,711 | 8%       |
|                | # OF CONTRACTS     | 13        | 11        | 18%      |
|                | NEW LISTINGS       | 4         | 10        | -60%     |
| Condo/Co-op/TH | AVERAGE DOM        | -         | 48        | -        |
|                | % OF ASKING PRICE  | -         | 96%       |          |
|                | AVERAGE SOLD PRICE | -         | \$345,400 | -        |
|                | # OF CONTRACTS     | 0         | 2         | 0%       |
|                | NEW LISTINGS       | 0         | 0         | 0%       |
|                |                    |           |           |          |

# Compass New Jersey Market Report

## Saddle Brook

### DECEMBER 2021

### Monthly Inventory



### Contracts By Price Range



### Listings By Price Range



# COMPASS



Compass makes no representations or warranties, express or implied, with respect to future market conditions or prices of residential product at the time the subject property or any competitive property is complete and ready for occupancy or with respect to any report, study, finding, recommendation or other information provided by Compass herein. Moreover, no warranty, express or implied, is made or should be assumed regarding the accuracy, adequacy, completeness, legality, reliability, merchantability or fitness for a particular purpose of any information, in part or whole, contained herein. All material is presented with the understanding that Compass shall not be deemed to provide legal, accounting or other professional services. This is no