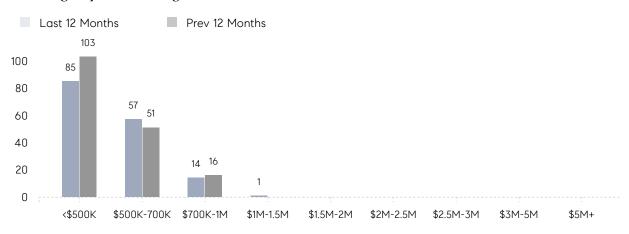

ICE | \$531,281 | \$493,711 | 8%       |
|                | # OF CONTRACTS     | 13        | 11        | 18%      |
|                | NEW LISTINGS       | 4         | 10        | -60%     |
| Condo/Co-op/TH | AVERAGE DOM        | -         | 48        | -        |
|                | % OF ASKING PRICE  | -         | 96%       |          |
|                | AVERAGE SOLD PRICE | -         | \$345,400 | -        |
|                | # OF CONTRACTS     | 0         | 2         | 0%       |
|                | NEW LISTINGS       | 0         | 0         | 0%       |
|                |                    |           |           |          |

# Compass New Jersey Market Report

## Saddle Brook

### DECEMBER 2021

### Monthly Inventory



### Contracts By Price Range



### Listings By Price Range



# COMPASS



Compass makes no representations or warranties, express or implied, with respect to future market conditions or prices of residential product at the time the subject property or any competitive property is complete and ready for occupancy or with respect to any report, study, finding, recommendation or other information provided by Compass herein. Moreover, no warranty, express or implied, is made or should be assumed regarding the accuracy, adequacy, completeness, legality, reliability, merchantability or fitness for a particular purpose of any information, in part or whole, contained herein. All material is presented with the understanding that Compass shall not be deemed to provide legal, accounting or other professional services. This is not intended to solicit the purch