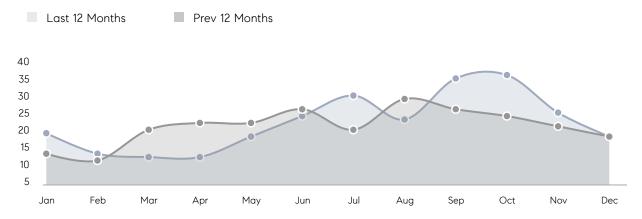

| 103%      |          |
|                | AVERAGE SOLD PRICE | \$531,281 | \$493,711 | 8%       |
|                | # OF CONTRACTS     | 13        | 11        | 18%      |
|                | NEW LISTINGS       | 4         | 10        | -60%     |
| Condo/Co-op/TH | AVERAGE DOM        | -         | 48        | -        |
|                | % OF ASKING PRICE  | -         | 96%       |          |
|                | AVERAGE SOLD PRICE | -         | \$345,400 | -        |
|                | # OF CONTRACTS     | 0         | 2         | 0%       |
|                | NEW LISTINGS       | 0         | 0         | 0%       |
|                |                    |           |           |          |

# Compass New Jersey Market Report

## Saddle Brook

### DECEMBER 2021

### Monthly Inventory



### Contracts By Price Range



### Listings By Price Range



# COMPASS



Compass makes no representations or warranties, express or implied, with respect to future market conditions or prices of residential product at the time the subject property or any competitive property is complete and ready for occupancy or with respect to any report, study, finding, recommendation or other information provided by Compass herein. Moreover, no warranty, express or implied, is made or should be assumed regarding the accuracy, adequacy, completeness, legality, reliability, merchantability or fitness for a particular purpose of any information, in part or whole, contained herein. All material is presented with the understanding that Compass shall not be deemed to provide legal, accounting or other p