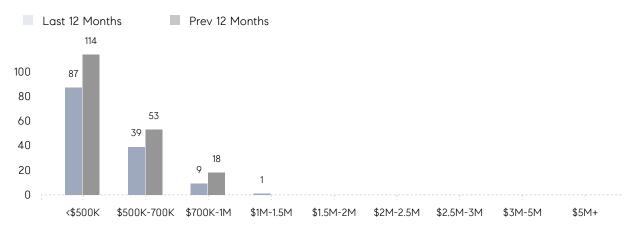

|
|                | AVERAGE SOLD PRICE | \$537,750 | \$510,267 | 5%        |
|                | # OF CONTRACTS     | 11        | 14        | -21%      |
|                | NEW LISTINGS       | 13        | 12        | 8%        |
| Condo/Co-op/TH | AVERAGE DOM        | 26        | -         | -         |
|                | % OF ASKING PRICE  | 103%      | -         |           |
|                | AVERAGE SOLD PRICE | \$440,000 | -         | -         |
|                | # OF CONTRACTS     | 1         | 2         | -50%      |
|                | NEW LISTINGS       | 0         | 2         | 0%        |
|                |                    |           |           |           |

Apr 2022

Apr 2021

% Change

# Saddle Brook

APRIL 2022

### Monthly Inventory



### Contracts By Price Range



### Listings By Price Range



# COMPASS



Compass makes no representations or warranties, express or implied, with respect to future market conditions or prices of residential product at the time the subject property or any competitive property is complete and ready for occupancy or with respect to any report, study, finding, recommendation or other information provided by Compass herein. Moreover, no warranty, express or implied, is made or should be assumed regarding the accuracy, adequacy, completeness, legality, reliability, merchantability or fitness for a particular purpose of any information, in part or whole, contained herein. All material is presented with the understanding that Compass shall not be deemed to provide legal, accounting or other professional services. This is no