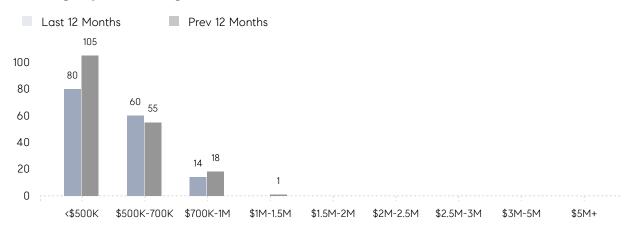

LD PRICE | \$537,750 | \$510,267 | 5%        |
|                | # OF CONTRACTS     | 11        | 14        | -21%      |
|                | NEW LISTINGS       | 13        | 12        | 8%        |
| Condo/Co-op/TH | AVERAGE DOM        | 26        | -         | -         |
|                | % OF ASKING PRICE  | 103%      | -         |           |
|                | AVERAGE SOLD PRICE | \$440,000 | -         | -         |
|                | # OF CONTRACTS     | 1         | 2         | -50%      |
|                | NEW LISTINGS       | 0         | 2         | 0%        |
|                |                    |           |           |           |

Apr 2022

Apr 2021

% Change

# Saddle Brook

APRIL 2022

### Monthly Inventory



### Contracts By Price Range



### Listings By Price Range



# COMPASS



Compass makes no representations or warranties, express or implied, with respect to future market conditions or prices of residential product at the time the subject property or any competitive property is complete and ready for occupancy or with respect to any report, study, finding, recommendation or other information provided by Compass herein. Moreover, no warranty, express or implied, is made or should be assumed regarding the accuracy, adequacy, completeness, legality, reliability, merchantability or fitness for a particular purpose of any information, in part or whole, contained herein. All material is presented with the understanding that Compass shall not be deemed to provide legal, accounting or other professional services. This is not intended to solicit the purch