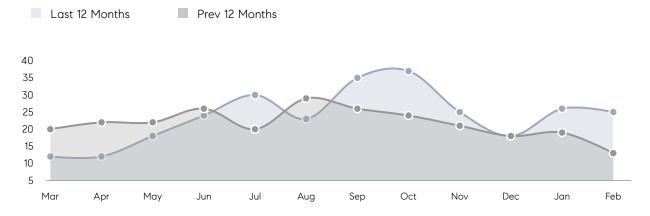

8%      | 104%      |           |
|                | AVERAGE SOLD PRICE | \$537,750 | \$510,267 | 5%        |
|                | # OF CONTRACTS     | 11        | 14        | -21%      |
|                | NEW LISTINGS       | 13        | 12        | 8%        |
| Condo/Co-op/TH | AVERAGE DOM        | 26        | -         | -         |
|                | % OF ASKING PRICE  | 103%      | -         |           |
|                | AVERAGE SOLD PRICE | \$440,000 | -         | -         |
|                | # OF CONTRACTS     | 1         | 2         | -50%      |
|                | NEW LISTINGS       | 0         | 2         | 0%        |
|                |                    |           |           |           |

Apr 2022

Apr 2021

% Change

# Saddle Brook

APRIL 2022

### Monthly Inventory



### Contracts By Price Range



### Listings By Price Range



# COMPASS



Compass makes no representations or warranties, express or implied, with respect to future market conditions or prices of residential product at the time the subject property or any competitive property is complete and ready for occupancy or with respect to any report, study, finding, recommendation or other information provided by Compass herein. Moreover, no warranty, express or implied, is made or should be assumed regarding the accuracy, adequacy, completeness, legality, reliability, merchantability or fitness for a particular purpose of any information, in part or whole, contained herein. All material is presented with the understanding that Compass shall not be deemed to provide legal, accounting or other p