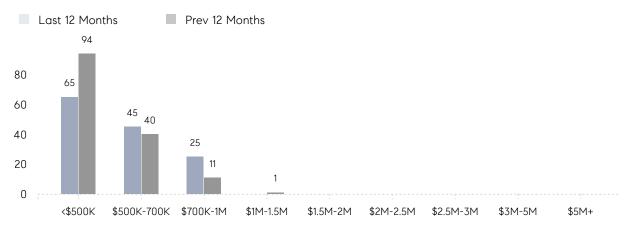

| 23        | 28        | -18%     |
|                | % OF ASKING PRICE  | 106%      | 102%      |          |
|                | AVERAGE SOLD PRICE | \$506,333 | \$514,846 | -2%      |
|                | # OF CONTRACTS     | 10        | 8         | 25%      |
|                | NEW LISTINGS       | 5         | 14        | -64%     |
| Condo/Co-op/TH | AVERAGE DOM        | -         | 77        | -        |
|                | % OF ASKING PRICE  | -         | 105%      |          |
|                | AVERAGE SOLD PRICE | -         | \$335,000 | -        |
|                | # OF CONTRACTS     | 3         | 1         | 200%     |
|                | NEW LISTINGS       | 0         | 1         | 0%       |

## Saddle Brook

MAY 2023

#### Monthly Inventory



#### Contracts By Price Range



#### Listings By Price Range



COMPASS

 $\sim$   $\sim$   $\sim$   $\sim$   $\sim$ / / / / / / / //// | | | | | / ------

Compass makes no representations or warranties, express or implied, with respect to future market conditions or prices of residential product at the time the subject property or any competitive property is complete and ready for occupancy or with respect to any report, study, finding, recommendation or other information provided by Compass herein. Moreover, no warranty, express or implied, is made or should be assumed regarding the accuracy, adequacy, completeness, legality, reliability, merchantability or fitness for a particular purpose of any information, in part or whole, contained herein. All material is presented with the understanding that Compass shall not b