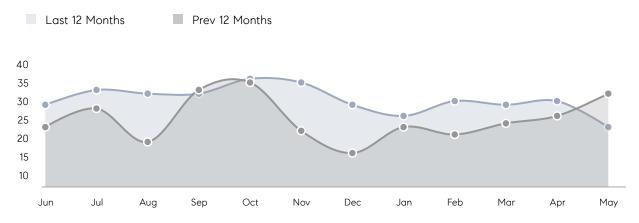

Houses         | AVERAGE DOM        | 23        | 28        | -18%     |
|                | % OF ASKING PRICE  | 106%      | 102%      |          |
|                | AVERAGE SOLD PRICE | \$506,333 | \$514,846 | -2%      |
|                | # OF CONTRACTS     | 10        | 8         | 25%      |
|                | NEW LISTINGS       | 5         | 14        | -64%     |
| Condo/Co-op/TH | AVERAGE DOM        | -         | 77        | -        |
|                | % OF ASKING PRICE  | -         | 105%      |          |
|                | AVERAGE SOLD PRICE | -         | \$335,000 | -        |
|                | # OF CONTRACTS     | 3         | 1         | 200%     |
|                | NEW LISTINGS       | 0         | 1         | 0%       |

## Saddle Brook

MAY 2023

#### Monthly Inventory



#### Contracts By Price Range



#### Listings By Price Range



COMPASS

 $\sim$   $\sim$   $\sim$   $\sim$   $\sim$ / / / / / / / //// | | | | | / ------

Compass makes no representations or warranties, express or implied, with respect to future market conditions or prices of residential product at the time the subject property or any competitive property is complete and ready for occupancy or with respect to any report, study, finding, recommendation or other information provided by Compass herein. Moreover, no warranty, express or implied, is made or should be assumed regarding the accuracy, adequacy, completeness, legality, reliability, merchantability or fitness for a particular purpose of any information, in part or whole, contained herein. All material is presented with the under