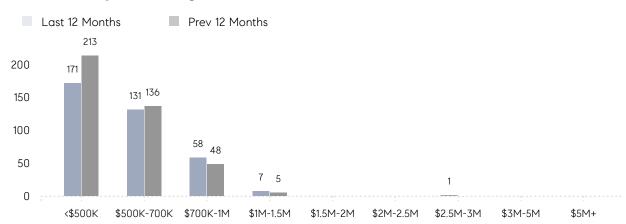

2%      | 100%      |          |
|                | AVERAGE SOLD PRICE | \$734,532 | \$565,395 | 30%      |
|                | # OF CONTRACTS     | 16        | 18        | -11%     |
|                | NEW LISTINGS       | 20        | 27        | -26%     |
| Condo/Co-op/TH | AVERAGE DOM        | 45        | 63        | -29%     |
|                | % OF ASKING PRICE  | 101%      | 102%      |          |
|                | AVERAGE SOLD PRICE | \$316,483 | \$312,988 | 1%       |
|                | # OF CONTRACTS     | 6         | 16        | -62%     |
|                | NEW LISTINGS       | 1         | 6         | -83%     |
|                |                    |           |           |          |

# Rutherford

### SEPTEMBER 2022

### Monthly Inventory





### Contracts By Price Range



### Listings By Price Range



# COMPASS



Compass makes no representations or warranties, express or implied, with respect to future market conditions or prices of residential product at the time the subject property or any competitive property is complete and ready for occupancy or with respect to any report, study, finding, recommendation or other information provided by Compass herein. Moreover, no warranty, express or implied, is made or should be assumed regarding the accuracy, adequacy, completeness, legality, reliability, merchantability or fitness for a particular purpose of any information, in part or whole, contained herein. All material is presented with the understanding that Compass shall not be deemed to provide legal, accounting or other professional services. This is no