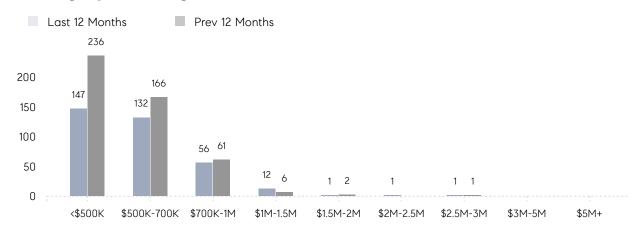

|
|                | AVERAGE SOLD PRICE | \$734,532 | \$565,395 | 30%      |
|                | # OF CONTRACTS     | 16        | 18        | -11%     |
|                | NEW LISTINGS       | 20        | 27        | -26%     |
| Condo/Co-op/TH | AVERAGE DOM        | 45        | 63        | -29%     |
|                | % OF ASKING PRICE  | 101%      | 102%      |          |
|                | AVERAGE SOLD PRICE | \$316,483 | \$312,988 | 1%       |
|                | # OF CONTRACTS     | 6         | 16        | -62%     |
|                | NEW LISTINGS       | 1         | 6         | -83%     |
|                |                    |           |           |          |

# Rutherford

### SEPTEMBER 2022

### Monthly Inventory





### Contracts By Price Range



### Listings By Price Range



# COMPASS



Compass makes no representations or warranties, express or implied, with respect to future market conditions or prices of residential product at the time the subject property or any competitive property is complete and ready for occupancy or with respect to any report, study, finding, recommendation or other information provided by Compass herein. Moreover, no warranty, express or implied, is made or should be assumed regarding the accuracy, adequacy, completeness, legality, reliability, merchantability or fitness for a particular purpose of any information, in part or whole, contained herein. All material is presented with the understanding that Compass shall not be deemed to provide legal, accounting or other professional services. This is not intended to solicit the purch