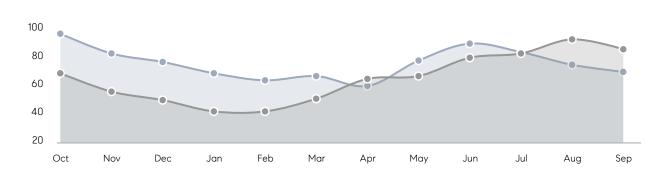

| % OF ASKING PRICE  | 102%      | 100%      |          |
|                | AVERAGE SOLD PRICE | \$734,532 | \$565,395 | 30%      |
|                | # OF CONTRACTS     | 16        | 18        | -11%     |
|                | NEW LISTINGS       | 20        | 27        | -26%     |
| Condo/Co-op/TH | AVERAGE DOM        | 45        | 63        | -29%     |
|                | % OF ASKING PRICE  | 101%      | 102%      |          |
|                | AVERAGE SOLD PRICE | \$316,483 | \$312,988 | 1%       |
|                | # OF CONTRACTS     | 6         | 16        | -62%     |
|                | NEW LISTINGS       | 1         | 6         | -83%     |
|                |                    |           |           |          |

# Rutherford

### SEPTEMBER 2022

### Monthly Inventory





### Contracts By Price Range



### Listings By Price Range



# COMPASS



Compass makes no representations or warranties, express or implied, with respect to future market conditions or prices of residential product at the time the subject property or any competitive property is complete and ready for occupancy or with respect to any report, study, finding, recommendation or other information provided by Compass herein. Moreover, no warranty, express or implied, is made or should be assumed regarding the accuracy, adequacy, completeness, legality, reliability, merchantability or fitness for a particular purpose of any information, in part or whole, contained herein. All material is presented with the understanding that Compass shall not be deemed to provide legal, accounting or other p