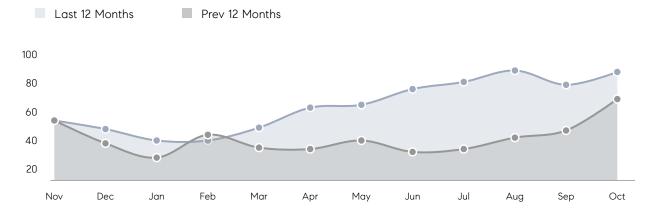

| -34%     |
|                | % OF ASKING PRICE  | 100%      | 97%       |          |
|                | AVERAGE SOLD PRICE | \$588,870 | \$552,389 | 7%       |
|                | # OF CONTRACTS     | 11        | 15        | -27%     |
|                | NEW LISTINGS       | 22        | 33        | -33%     |
| Condo/Co-op/TH | AVERAGE DOM        | 64        | 35        | 83%      |
|                | % OF ASKING PRICE  | 100%      | 95%       |          |
|                | AVERAGE SOLD PRICE | \$283,275 | \$204,286 | 39%      |
|                | # OF CONTRACTS     | 5         | 3         | 67%      |
|                | NEW LISTINGS       | 5         | 12        | -58%     |

Sources: Garden State MLS, Hudson MLS, NJ MLS

# Rutherford

#### OCTOBER 2021

### Monthly Inventory





### Contracts By Price Range

### Listings By Price Range



COMPASS

 $\sim$   $\sim$   $\sim$   $\sim$   $\sim$ / / / / / / / //// | | | | | / ------

Compass makes no representations or warranties, express or implied, with respect to future market conditions or prices of residential product at the time the subject property or any competitive property is complete and ready for occupancy or with respect to any report, study, finding, recommendation or other information provided by Compass herein. Moreover, no warranty, express or implied, is made or should be assumed regarding the accuracy, adequacy, completeness, legality, reliability, merchantability or fitness for a particular purpose of any information, in part or whole, contained herein. All material is presented with the underst