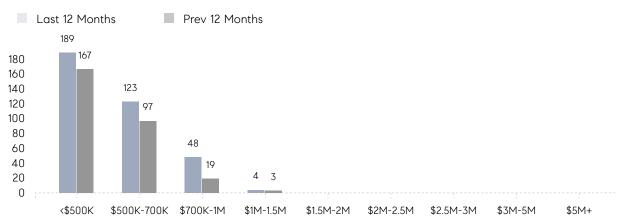

| -34%     |
|                | % OF ASKING PRICE  | 100%      | 97%       |          |
|                | AVERAGE SOLD PRICE | \$588,870 | \$552,389 | 7%       |
|                | # OF CONTRACTS     | 11        | 15        | -27%     |
|                | NEW LISTINGS       | 22        | 33        | -33%     |
| Condo/Co-op/TH | AVERAGE DOM        | 64        | 35        | 83%      |
|                | % OF ASKING PRICE  | 100%      | 95%       |          |
|                | AVERAGE SOLD PRICE | \$283,275 | \$204,286 | 39%      |
|                | # OF CONTRACTS     | 5         | 3         | 67%      |
|                | NEW LISTINGS       | 5         | 12        | -58%     |

Sources: Garden State MLS, Hudson MLS, NJ MLS

# Rutherford

#### OCTOBER 2021

### Monthly Inventory





### Contracts By Price Range

### Listings By Price Range



COMPASS

 $\sim$   $\sim$   $\sim$   $\sim$   $\sim$ / / / / / / / //// | | | | | / ------

Compass makes no representations or warranties, express or implied, with respect to future market conditions or prices of residential product at the time the subject property or any competitive property is complete and ready for occupancy or with respect to any report, study, finding, recommendation or other information provided by Compass herein. Moreover, no warranty, express or implied, is made or should be assumed regarding the accuracy, adequacy, completeness, legality, reliability, merchantability or fitness for a particular purpose of any information, in part or whole, contained herein. All material is presented with the understan