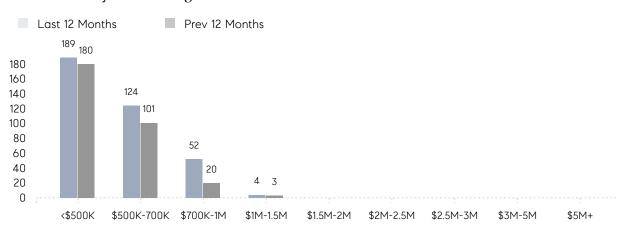

38        | 34        | 12%      |
|                | % OF ASKING PRICE  | 99%       | 100%      |          |
|                | AVERAGE SOLD PRICE | \$570,060 | \$562,805 | 1%       |
|                | # OF CONTRACTS     | 28        | 24        | 17%      |
|                | NEW LISTINGS       | 12        | 18        | -33%     |
| Condo/Co-op/TH | AVERAGE DOM        | 65        | 42        | 55%      |
|                | % OF ASKING PRICE  | 96%       | 96%       |          |
|                | AVERAGE SOLD PRICE | \$259,643 | \$245,875 | 6%       |
|                | # OF CONTRACTS     | 9         | 11        | -18%     |
|                | NEW LISTINGS       | 9         | 9         | 0%       |

# Rutherford

### NOVEMBER 2021

### Monthly Inventory



### Contracts By Price Range



### Listings By Price Range



# COMPASS



Compass makes no representations or warranties, express or implied, with respect to future market conditions or prices of residential product at the time the subject property or any competitive property is complete and ready for occupancy or with respect to any report, study, finding, recommendation or other information provided by Compass herein. Moreover, no warranty, express or implied, is made or should be assumed regarding the accuracy, adequacy, completeness, legality, reliability, merchantability or fitness for a particular purpose of any information, in part or whole, contained herein. All material is presented with the understanding that Compass shall not be deemed to provide legal, accounting or other professional services. This is no