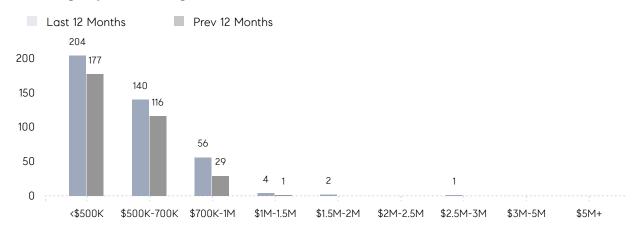

|
|                | % OF ASKING PRICE  | 99%       | 100%      |          |
|                | AVERAGE SOLD PRICE | \$570,060 | \$562,805 | 1%       |
|                | # OF CONTRACTS     | 28        | 24        | 17%      |
|                | NEW LISTINGS       | 12        | 18        | -33%     |
| Condo/Co-op/TH | AVERAGE DOM        | 65        | 42        | 55%      |
|                | % OF ASKING PRICE  | 96%       | 96%       |          |
|                | AVERAGE SOLD PRICE | \$259,643 | \$245,875 | 6%       |
|                | # OF CONTRACTS     | 9         | 11        | -18%     |
|                | NEW LISTINGS       | 9         | 9         | 0%       |

# Rutherford

### NOVEMBER 2021

### Monthly Inventory



### Contracts By Price Range



### Listings By Price Range



# COMPASS



Compass makes no representations or warranties, express or implied, with respect to future market conditions or prices of residential product at the time the subject property or any competitive property is complete and ready for occupancy or with respect to any report, study, finding, recommendation or other information provided by Compass herein. Moreover, no warranty, express or implied, is made or should be assumed regarding the accuracy, adequacy, completeness, legality, reliability, merchantability or fitness for a particular purpose of any information, in part or whole, contained herein. All material is presented with the understanding that Compass shall not be deemed to provide legal, accounting or other professional services. This is not intended to solicit the purch