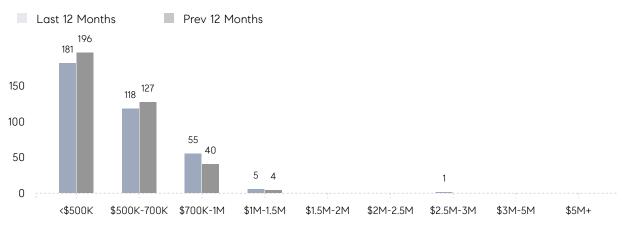

Houses         | AVERAGE DOM        | 50        | 27        | 85%      |
|                | % OF ASKING PRICE  | 101%      | 101%      |          |
|                | AVERAGE SOLD PRICE | \$591,070 | \$605,750 | -2%      |
|                | # OF CONTRACTS     | 19        | 25        | -24%     |
|                | NEW LISTINGS       | 30        | 29        | 3%       |
| Condo/Co-op/TH | AVERAGE DOM        | 30        | 47        | -36%     |
|                | % OF ASKING PRICE  | 100%      | 98%       |          |
|                | AVERAGE SOLD PRICE | \$333,577 | \$270,056 | 24%      |
|                | # OF CONTRACTS     | 6         | 9         | -33%     |
|                | NEW LISTINGS       | 12        | 8         | 50%      |

# Rutherford

MAY 2022

#### Monthly Inventory





#### Contracts By Price Range



#### Listings By Price Range

COMPASS

 $\sim$   $\sim$   $\sim$   $\sim$   $\sim$ / / / / / / / //// | | | | | / ------

Compass makes no representations or warranties, express or implied, with respect to future market conditions or prices of residential product at the time the subject property or any competitive property is complete and ready for occupancy or with respect to any report, study, finding, recommendation or other information provided by Compass herein. Moreover, no warranty, express or implied, is made or should be assumed regarding the accuracy, adequacy, completeness, legality, reliability, merchantability or fitness for a particular purpose of any information, in part or whole, contained herein. All material is presented with the underst