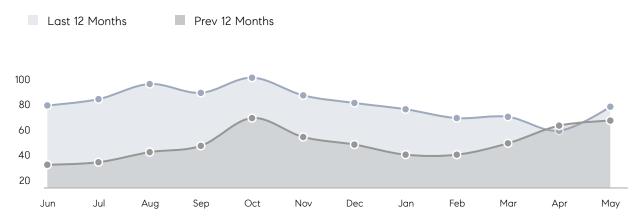

| Houses         | AVERAGE DOM        | 50        | 27        | 85%      |
|                | % OF ASKING PRICE  | 101%      | 101%      |          |
|                | AVERAGE SOLD PRICE | \$591,070 | \$605,750 | -2%      |
|                | # OF CONTRACTS     | 19        | 25        | -24%     |
|                | NEW LISTINGS       | 30        | 29        | 3%       |
| Condo/Co-op/TH | AVERAGE DOM        | 30        | 47        | -36%     |
|                | % OF ASKING PRICE  | 100%      | 98%       |          |
|                | AVERAGE SOLD PRICE | \$333,577 | \$270,056 | 24%      |
|                | # OF CONTRACTS     | 6         | 9         | -33%     |
|                | NEW LISTINGS       | 12        | 8         | 50%      |

# Rutherford

MAY 2022

#### Monthly Inventory





#### Contracts By Price Range



#### Listings By Price Range

COMPASS

 $\sim$   $\sim$   $\sim$   $\sim$   $\sim$ / / / / / / / //// | | | | | / ------

Compass makes no representations or warranties, express or implied, with respect to future market conditions or prices of residential product at the time the subject property or any competitive property is complete and ready for occupancy or with respect to any report, study, finding, recommendation or other information provided by Compass herein. Moreover, no warranty, express or implied, is made or should be assumed regarding the accuracy, adequacy, completeness, legality, reliability, merchantability or fitness for a particular purpose of any information, in part or whole, contained herein. All material is presented with the under