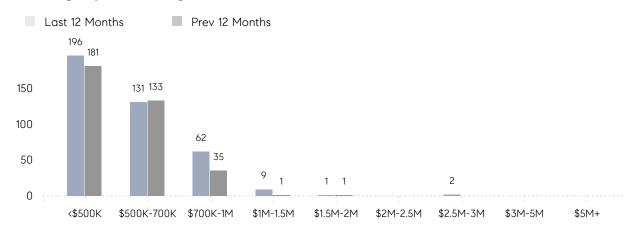

| \$652,588  | \$587,151 | 11%       |
|                | # OF CONTRACTS     | 17         | 21        | -19%      |
|                | NEW LISTINGS       | 18         | 26        | -31%      |
| Condo/Co-op/TH | AVERAGE DOM        | 81         | 42        | 93%       |
|                | % OF ASKING PRICE  | 87%        | 96%       |           |
|                | AVERAGE SOLD PRICE | \$266,313  | \$329,833 | -19%      |
|                | # OF CONTRACTS     | 14         | 14        | 0%        |
|                | NEW LISTINGS       | 10         | 15        | -33%      |
|                |                    |            |           |           |

Mar 2022

Mar 2021

% Change

# Rutherford

MARCH 2022

### Monthly Inventory





### Contracts By Price Range



### Listings By Price Range



# COMPASS



Compass makes no representations or warranties, express or implied, with respect to future market conditions or prices of residential product at the time the subject property or any competitive property is complete and ready for occupancy or with respect to any report, study, finding, recommendation or other information provided by Compass herein. Moreover, no warranty, express or implied, is made or should be assumed regarding the accuracy, adequacy, completeness, legality, reliability, merchantability or fitness for a particular purpose of any information, in part or whole, contained herein. All material is presented with the understanding that Compass shall not be deemed to provide legal, accounting or other professional services. This is not intended to solicit the purch