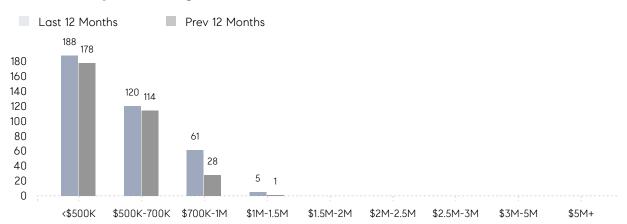

| AVERAGE SOLD PRICE | \$652,588  | \$587,151 | 11%       |
|                | # OF CONTRACTS     | 17         | 21        | -19%      |
|                | NEW LISTINGS       | 18         | 26        | -31%      |
| Condo/Co-op/TH | AVERAGE DOM        | 81         | 42        | 93%       |
|                | % OF ASKING PRICE  | 87%        | 96%       |           |
|                | AVERAGE SOLD PRICE | \$266,313  | \$329,833 | -19%      |
|                | # OF CONTRACTS     | 14         | 14        | 0%        |
|                | NEW LISTINGS       | 10         | 15        | -33%      |
|                |                    |            |           |           |

Mar 2022

Mar 2021

% Change

# Rutherford

MARCH 2022

### Monthly Inventory





### Contracts By Price Range



### Listings By Price Range



# COMPASS



Compass makes no representations or warranties, express or implied, with respect to future market conditions or prices of residential product at the time the subject property or any competitive property is complete and ready for occupancy or with respect to any report, study, finding, recommendation or other information provided by Compass herein. Moreover, no warranty, express or implied, is made or should be assumed regarding the accuracy, adequacy, completeness, legality, reliability, merchantability or fitness for a particular purpose of any information, in part or whole, contained herein. All material is presented with the understanding that Compass shall not be deemed to provide legal, accounting or other professional services. This is no