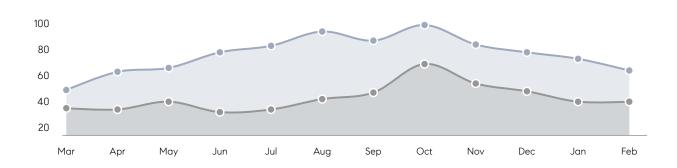

97%       |           |
|                | AVERAGE SOLD PRICE | \$652,588  | \$587,151 | 11%       |
|                | # OF CONTRACTS     | 17         | 21        | -19%      |
|                | NEW LISTINGS       | 18         | 26        | -31%      |
| Condo/Co-op/TH | AVERAGE DOM        | 81         | 42        | 93%       |
|                | % OF ASKING PRICE  | 87%        | 96%       |           |
|                | AVERAGE SOLD PRICE | \$266,313  | \$329,833 | -19%      |
|                | # OF CONTRACTS     | 14         | 14        | 0%        |
|                | NEW LISTINGS       | 10         | 15        | -33%      |
|                |                    |            |           |           |

Mar 2022

Mar 2021

% Change

# Rutherford

MARCH 2022

### Monthly Inventory





### Contracts By Price Range



### Listings By Price Range



# COMPASS



Compass makes no representations or warranties, express or implied, with respect to future market conditions or prices of residential product at the time the subject property or any competitive property is complete and ready for occupancy or with respect to any report, study, finding, recommendation or other information provided by Compass herein. Moreover, no warranty, express or implied, is made or should be assumed regarding the accuracy, adequacy, completeness, legality, reliability, merchantability or fitness for a particular purpose of any information, in part or whole, contained herein. All material is presented with the understanding that Compass shall not be deemed to provide legal, accounting or other p