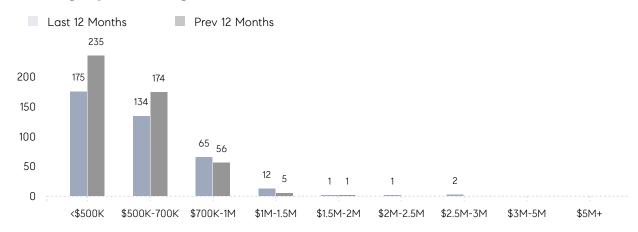

|
|                | AVERAGE SOLD PRICE | \$678,000 | \$594,118 | 14%      |
|                | # OF CONTRACTS     | 19        | 25        | -24%     |
|                | NEW LISTINGS       | 17        | 30        | -43%     |
| Condo/Co-op/TH | AVERAGE DOM        | 21        | 44        | -52%     |
|                | % OF ASKING PRICE  | 100%      | 99%       |          |
|                | AVERAGE SOLD PRICE | \$297,625 | \$302,575 | -2%      |
|                | # OF CONTRACTS     | 7         | 7         | 0%       |
|                | NEW LISTINGS       | 5         | 8         | -37%     |
|                |                    |           |           |          |

# Rutherford

**JULY 2022** 

### Monthly Inventory





### Contracts By Price Range



### Listings By Price Range



# COMPASS



Compass makes no representations or warranties, express or implied, with respect to future market conditions or prices of residential product at the time the subject property or any competitive property is complete and ready for occupancy or with respect to any report, study, finding, recommendation or other information provided by Compass herein. Moreover, no warranty, express or implied, is made or should be assumed regarding the accuracy, adequacy, completeness, legality, reliability, merchantability or fitness for a particular purpose of any information, in part or whole, contained herein. All material is presented with the understanding that Compass shall not be deemed to provide legal, accounting or other professional services. This is not intended to solicit the purch