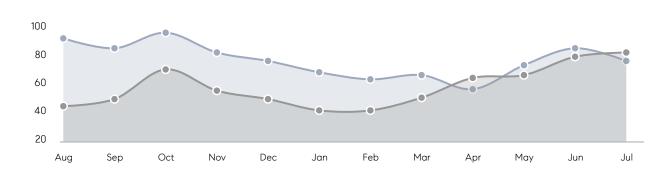

| % OF ASKING PRICE  | 107%      | 100%      |          |
|                | AVERAGE SOLD PRICE | \$678,000 | \$594,118 | 14%      |
|                | # OF CONTRACTS     | 19        | 25        | -24%     |
|                | NEW LISTINGS       | 17        | 30        | -43%     |
| Condo/Co-op/TH | AVERAGE DOM        | 21        | 44        | -52%     |
|                | % OF ASKING PRICE  | 100%      | 99%       |          |
|                | AVERAGE SOLD PRICE | \$297,625 | \$302,575 | -2%      |
|                | # OF CONTRACTS     | 7         | 7         | 0%       |
|                | NEW LISTINGS       | 5         | 8         | -37%     |
|                |                    |           |           |          |

# Rutherford

**JULY 2022** 

### Monthly Inventory





### Contracts By Price Range



### Listings By Price Range



# COMPASS



Compass makes no representations or warranties, express or implied, with respect to future market conditions or prices of residential product at the time the subject property or any competitive property is complete and ready for occupancy or with respect to any report, study, finding, recommendation or other information provided by Compass herein. Moreover, no warranty, express or implied, is made or should be assumed regarding the accuracy, adequacy, completeness, legality, reliability, merchantability or fitness for a particular purpose of any information, in part or whole, contained herein. All material is presented with the understanding that Compass shall not be deemed to provide legal, accounting or other p