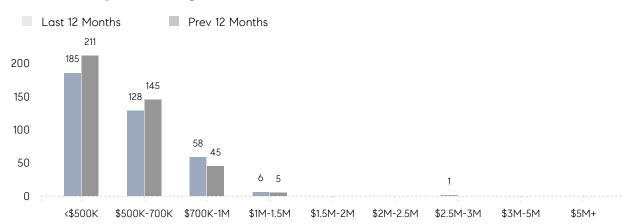

| 107%      | 100%      |          |
|                | AVERAGE SOLD PRICE | \$678,000 | \$594,118 | 14%      |
|                | # OF CONTRACTS     | 19        | 25        | -24%     |
|                | NEW LISTINGS       | 17        | 30        | -43%     |
| Condo/Co-op/TH | AVERAGE DOM        | 21        | 44        | -52%     |
|                | % OF ASKING PRICE  | 100%      | 99%       |          |
|                | AVERAGE SOLD PRICE | \$297,625 | \$302,575 | -2%      |
|                | # OF CONTRACTS     | 7         | 7         | 0%       |
|                | NEW LISTINGS       | 5         | 8         | -37%     |
|                |                    |           |           |          |

# Rutherford

**JULY 2022** 

### Monthly Inventory





### Contracts By Price Range



### Listings By Price Range



# COMPASS



Compass makes no representations or warranties, express or implied, with respect to future market conditions or prices of residential product at the time the subject property or any competitive property is complete and ready for occupancy or with respect to any report, study, finding, recommendation or other information provided by Compass herein. Moreover, no warranty, express or implied, is made or should be assumed regarding the accuracy, adequacy, completeness, legality, reliability, merchantability or fitness for a particular purpose of any information, in part or whole, contained herein. All material is presented with the understanding that Compass shall not be deemed to provide legal, accounting or other professional services. This is no