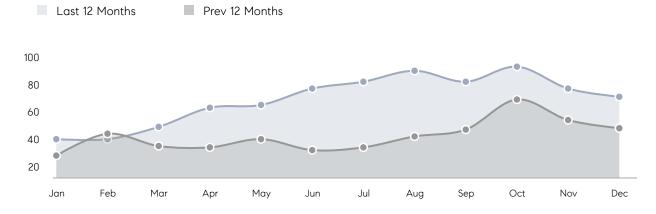

| % OF ASKING PRICE  | 100%      | 99%       |          |
|                | AVERAGE SOLD PRICE | \$540,273 | \$532,820 | 1%       |
|                | # OF CONTRACTS     | 16        | 13        | 23%      |
|                | NEW LISTINGS       | 11        | 7         | 57%      |
| Condo/Co-op/TH | AVERAGE DOM        | 23        | 22        | 5%       |
|                | % OF ASKING PRICE  | 100%      | 97%       |          |
|                | AVERAGE SOLD PRICE | \$293,286 | \$205,000 | 43%      |
|                | # OF CONTRACTS     | 11        | 4         | 175%     |
|                | NEW LISTINGS       | 8         | 8         | 0%       |
|                |                    |           |           |          |

# Rutherford

#### DECEMBER 2021

#### Monthly Inventory



### Contracts By Price Range



### Listings By Price Range



COMPASS

 $\sim$   $\sim$   $\sim$   $\sim$   $\sim$ / / / / / / / //// | | | | | / ------

Compass makes no representations or warranties, express or implied, with respect to future market conditions or prices of residential product at the time the subject property or any competitive property is complete and ready for occupancy or with respect to any report, study, finding, recommendation or other information provided by Compass herein. Moreover, no warranty, express or implied, is made or should be assumed regarding the accuracy, adequacy, completeness, legality, reliability, merchantability or fitness for a particular purpose of any information, in part or whole, contained herein. All material is presented with the underst