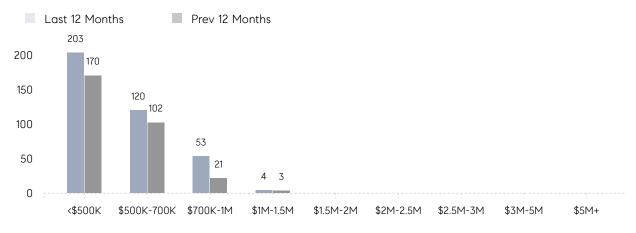

00%      | 99%       |          |
|                | AVERAGE SOLD PRICE | \$540,273 | \$532,820 | 1%       |
|                | # OF CONTRACTS     | 16        | 13        | 23%      |
|                | NEW LISTINGS       | 11        | 7         | 57%      |
| Condo/Co-op/TH | AVERAGE DOM        | 23        | 22        | 5%       |
|                | % OF ASKING PRICE  | 100%      | 97%       |          |
|                | AVERAGE SOLD PRICE | \$293,286 | \$205,000 | 43%      |
|                | # OF CONTRACTS     | 11        | 4         | 175%     |
|                | NEW LISTINGS       | 8         | 8         | 0%       |
|                |                    |           |           |          |

# Rutherford

#### DECEMBER 2021

#### Monthly Inventory



### Contracts By Price Range



### Listings By Price Range



COMPASS

 $\sim$   $\sim$   $\sim$   $\sim$   $\sim$ / / / / / / / //// | | | | | / ------

Compass makes no representations or warranties, express or implied, with respect to future market conditions or prices of residential product at the time the subject property or any competitive property is complete and ready for occupancy or with respect to any report, study, finding, recommendation or other information provided by Compass herein. Moreover, no warranty, express or implied, is made or should be assumed regarding the accuracy, adequacy, completeness, legality, reliability, merchantability or fitness for a particular purpose of any information, in part or whole, contained herein. All material is presented with the understanding that Compass shall not be