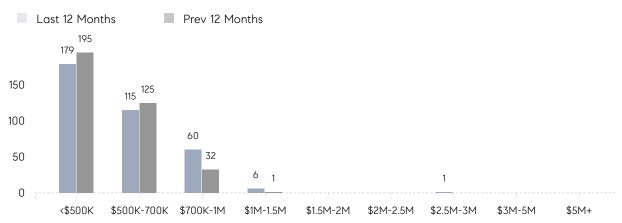

| 101%      |          |
|                | AVERAGE SOLD PRICE | \$690,162 | \$578,529 | 19%      |
|                | # OF CONTRACTS     | 20        | 28        | -29%     |
|                | NEW LISTINGS       | 12        | 39        | -69%     |
| Condo/Co-op/TH | AVERAGE DOM        | 42        | 29        | 45%      |
|                | % OF ASKING PRICE  | 98%       | 99%       |          |
|                | AVERAGE SOLD PRICE | \$310,244 | \$281,187 | 10%      |
|                | # OF CONTRACTS     | 9         | 15        | -40%     |
|                | NEW LISTINGS       | 7         | 18        | -61%     |
|                |                    |           |           |          |

Compass New Jersey Monthly Market Insights

# Rutherford

APRIL 2022

#### Monthly Inventory





#### Contracts By Price Range

### Listings By Price Range



COMPASS

 $\sim$   $\sim$   $\sim$   $\sim$   $\sim$ / / / / / / / //// | | | | | / ------

Compass makes no representations or warranties, express or implied, with respect to future market conditions or prices of residential product at the time the subject property or any competitive property is complete and ready for occupancy or with respect to any report, study, finding, recommendation or other information provided by Compass herein. Moreover, no warranty, express or implied, is made or should be assumed regarding the accuracy, adequacy, completeness, legality, reliability, merchantability or fitness for a particular purpose of any information, in part or whole, contained herein. All material is presented with the understa