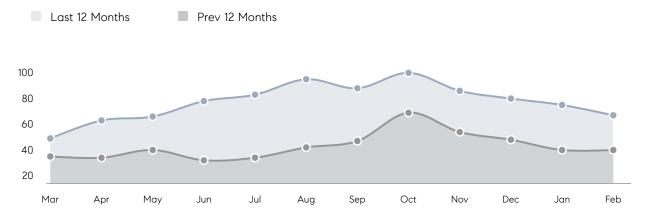

| 101%      |          |
|                | AVERAGE SOLD PRICE | \$690,162 | \$578,529 | 19%      |
|                | # OF CONTRACTS     | 20        | 28        | -29%     |
|                | NEW LISTINGS       | 12        | 39        | -69%     |
| Condo/Co-op/TH | AVERAGE DOM        | 42        | 29        | 45%      |
|                | % OF ASKING PRICE  | 98%       | 99%       |          |
|                | AVERAGE SOLD PRICE | \$310,244 | \$281,187 | 10%      |
|                | # OF CONTRACTS     | 9         | 15        | -40%     |
|                | NEW LISTINGS       | 7         | 18        | -61%     |
|                |                    |           |           |          |

Compass New Jersey Monthly Market Insights

# Rutherford

APRIL 2022

#### Monthly Inventory





#### Contracts By Price Range

### Listings By Price Range



COMPASS

 $\sim$   $\sim$   $\sim$   $\sim$   $\sim$ / / / / / / / //// | | | | | / ------

Compass makes no representations or warranties, express or implied, with respect to future market conditions or prices of residential product at the time the subject property or any competitive property is complete and ready for occupancy or with respect to any report, study, finding, recommendation or other information provided by Compass herein. Moreover, no warranty, express or implied, is made or should be assumed regarding the accuracy, adequacy, completeness, legality, reliability, merchantability or fitness for a particular purpose of any information, in part or whole, contained herein. All material is presented with the unders