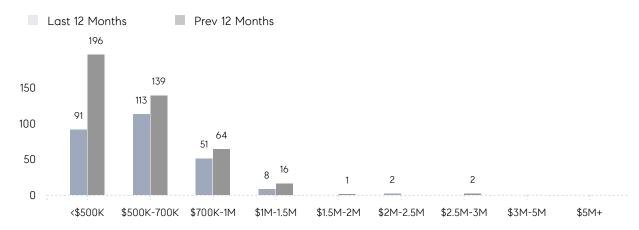

|
|                | AVERAGE SOLD PRICE | \$616,665 | \$582,070 | 6%       |
|                | # OF CONTRACTS     | 12        | 17        | -29%     |
|                | NEW LISTINGS       | 11        | 32        | -66%     |
| Condo/Co-op/TH | AVERAGE DOM        | 25        | 30        | -17%     |
|                | % OF ASKING PRICE  | 96%       | 100%      |          |
|                | AVERAGE SOLD PRICE | \$248,333 | \$333,577 | -26%     |
|                | # OF CONTRACTS     | 5         | 7         | -29%     |
|                | NEW LISTINGS       | 5         | 13        | -62%     |
|                |                    |           |           |          |

# Rutherford

MAY 2023

### Monthly Inventory





### Contracts By Price Range



### Listings By Price Range



# COMPASS



Compass makes no representations or warranties, express or implied, with respect to future market conditions or prices of residential product at the time the subject property or any competitive property is complete and ready for occupancy or with respect to any report, study, finding, recommendation or other information provided by Compass herein. Moreover, no warranty, express or implied, is made or should be assumed regarding the accuracy, adequacy, completeness, legality, reliability, merchantability or fitness for a particular purpose of any information, in part or whole, contained herein. All material is presented with the understanding that Compass shall not be deemed to provide legal, accounting or other professional services. This is not intended to solicit the purch