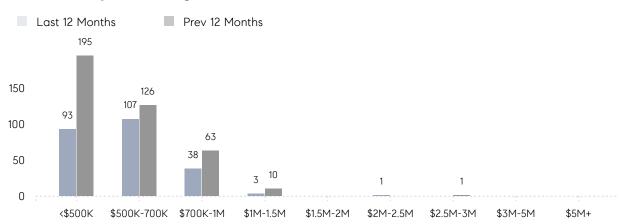

RICE  | 100%      | 102%      |          |
|                | AVERAGE SOLD PRICE | \$616,665 | \$582,070 | 6%       |
|                | # OF CONTRACTS     | 12        | 17        | -29%     |
|                | NEW LISTINGS       | 11        | 32        | -66%     |
| Condo/Co-op/TH | AVERAGE DOM        | 25        | 30        | -17%     |
|                | % OF ASKING PRICE  | 96%       | 100%      |          |
|                | AVERAGE SOLD PRICE | \$248,333 | \$333,577 | -26%     |
|                | # OF CONTRACTS     | 5         | 7         | -29%     |
|                | NEW LISTINGS       | 5         | 13        | -62%     |
|                |                    |           |           |          |

# Rutherford

MAY 2023

### Monthly Inventory





### Contracts By Price Range



### Listings By Price Range



# COMPASS



Compass makes no representations or warranties, express or implied, with respect to future market conditions or prices of residential product at the time the subject property or any competitive property is complete and ready for occupancy or with respect to any report, study, finding, recommendation or other information provided by Compass herein. Moreover, no warranty, express or implied, is made or should be assumed regarding the accuracy, adequacy, completeness, legality, reliability, merchantability or fitness for a particular purpose of any information, in part or whole, contained herein. All material is presented with the understanding that Compass shall not be deemed to provide legal, accounting or other professional services. This is no