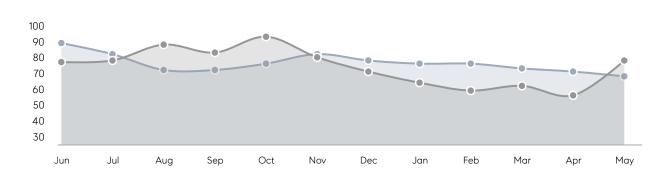

|                | % OF ASKING PRICE  | 100%      | 102%      |          |
|                | AVERAGE SOLD PRICE | \$616,665 | \$582,070 | 6%       |
|                | # OF CONTRACTS     | 12        | 17        | -29%     |
|                | NEW LISTINGS       | 11        | 32        | -66%     |
| Condo/Co-op/TH | AVERAGE DOM        | 25        | 30        | -17%     |
|                | % OF ASKING PRICE  | 96%       | 100%      |          |
|                | AVERAGE SOLD PRICE | \$248,333 | \$333,577 | -26%     |
|                | # OF CONTRACTS     | 5         | 7         | -29%     |
|                | NEW LISTINGS       | 5         | 13        | -62%     |
|                |                    |           |           |          |

# Rutherford

MAY 2023

### Monthly Inventory





### Contracts By Price Range



### Listings By Price Range



# COMPASS



Compass makes no representations or warranties, express or implied, with respect to future market conditions or prices of residential product at the time the subject property or any competitive property is complete and ready for occupancy or with respect to any report, study, finding, recommendation or other information provided by Compass herein. Moreover, no warranty, express or implied, is made or should be assumed regarding the accuracy, adequacy, completeness, legality, reliability, merchantability or fitness for a particular purpose of any information, in part or whole, contained herein. All material is presented with the understanding that Compass shall not be deemed to provide legal, accounting or other p