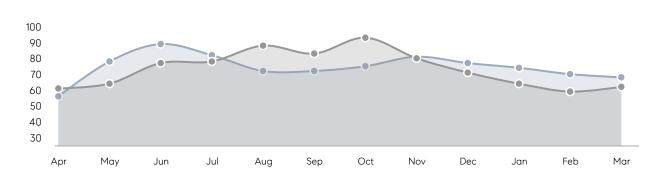

| % OF ASKING PRICE  | 104%      | 100%      |          |
|                | AVERAGE SOLD PRICE | \$614,250 | \$643,000 | - 4%     |
|                | # OF CONTRACTS     | 13        | 17        | -24%     |
|                | NEW LISTINGS       | 11        | 21        | -48%     |
| Condo/Co-op/TH | AVERAGE DOM        | 31        | 74        | -58%     |
|                | % OF ASKING PRICE  | 97%       | 99%       |          |
|                | AVERAGE SOLD PRICE | \$251,155 | \$303,929 | -17%     |
|                | # OF CONTRACTS     | 5         | 15        | -67%     |
|                | NEW LISTINGS       | 4         | 12        | -67%     |
|                |                    |           |           |          |

# Rutherford

### MARCH 2023

### Monthly Inventory





### Contracts By Price Range



### Listings By Price Range



# COMPASS



Compass makes no representations or warranties, express or implied, with respect to future market conditions or prices of residential product at the time the subject property or any competitive property is complete and ready for occupancy or with respect to any report, study, finding, recommendation or other information provided by Compass herein. Moreover, no warranty, express or implied, is made or should be assumed regarding the accuracy, adequacy, completeness, legality, reliability, merchantability or fitness for a particular purpose of any information, in part or whole, contained herein. All material is presented with the understanding that Compass shall not be deemed to provide legal, accounting or other p