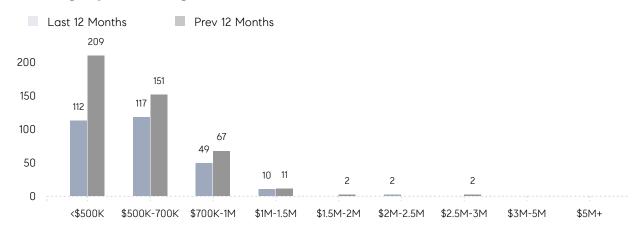

|
|                | AVERAGE SOLD PRICE | \$614,250 | \$643,000 | - 4%     |
|                | # OF CONTRACTS     | 13        | 17        | -24%     |
|                | NEW LISTINGS       | 11        | 21        | -48%     |
| Condo/Co-op/TH | AVERAGE DOM        | 31        | 74        | -58%     |
|                | % OF ASKING PRICE  | 97%       | 99%       |          |
|                | AVERAGE SOLD PRICE | \$251,155 | \$303,929 | -17%     |
|                | # OF CONTRACTS     | 5         | 15        | -67%     |
|                | NEW LISTINGS       | 4         | 12        | -67%     |
|                |                    |           |           |          |

# Rutherford

### MARCH 2023

### Monthly Inventory





### Contracts By Price Range



### Listings By Price Range



# COMPASS



Compass makes no representations or warranties, express or implied, with respect to future market conditions or prices of residential product at the time the subject property or any competitive property is complete and ready for occupancy or with respect to any report, study, finding, recommendation or other information provided by Compass herein. Moreover, no warranty, express or implied, is made or should be assumed regarding the accuracy, adequacy, completeness, legality, reliability, merchantability or fitness for a particular purpose of any information, in part or whole, contained herein. All material is presented with the understanding that Compass shall not be deemed to provide legal, accounting or other professional services. This is not intended to solicit the purch