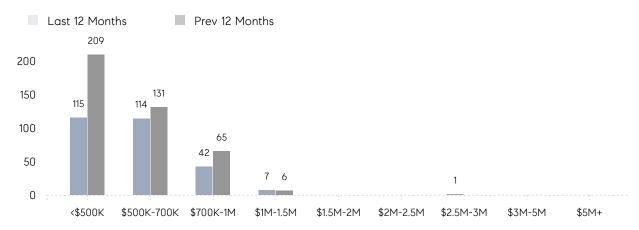

| 104%      | 100%      |          |
|                | AVERAGE SOLD PRICE | \$614,250 | \$643,000 | - 4%     |
|                | # OF CONTRACTS     | 13        | 17        | -24%     |
|                | NEW LISTINGS       | 11        | 21        | -48%     |
| Condo/Co-op/TH | AVERAGE DOM        | 31        | 74        | -58%     |
|                | % OF ASKING PRICE  | 97%       | 99%       |          |
|                | AVERAGE SOLD PRICE | \$251,155 | \$303,929 | -17%     |
|                | # OF CONTRACTS     | 5         | 15        | -67%     |
|                | NEW LISTINGS       | 4         | 12        | -67%     |
|                |                    |           |           |          |

# Rutherford

### MARCH 2023

### Monthly Inventory





### Contracts By Price Range



### Listings By Price Range



# COMPASS



Compass makes no representations or warranties, express or implied, with respect to future market conditions or prices of residential product at the time the subject property or any competitive property is complete and ready for occupancy or with respect to any report, study, finding, recommendation or other information provided by Compass herein. Moreover, no warranty, express or implied, is made or should be assumed regarding the accuracy, adequacy, completeness, legality, reliability, merchantability or fitness for a particular purpose of any information, in part or whole, contained herein. All material is presented with the understanding that Compass shall not be deemed to provide legal, accounting or other professional services. This is no