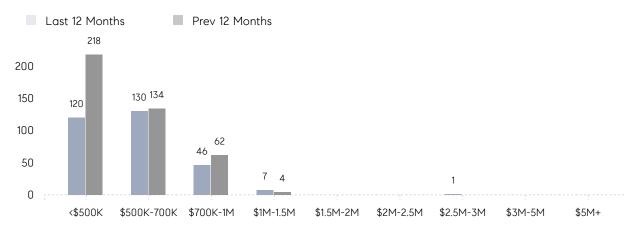

| 98%       | 98%       |          |
|                | AVERAGE SOLD PRICE | \$555,250 | \$594,778 | -7%      |
|                | # OF CONTRACTS     | 11        | 21        | -48%     |
|                | NEW LISTINGS       | 7         | 14        | -50%     |
| Condo/Co-op/TH | AVERAGE DOM        | 8         | 66        | -88%     |
|                | % OF ASKING PRICE  | 98%       | 98%       |          |
|                | AVERAGE SOLD PRICE | \$525,000 | \$258,455 | 103%     |
|                | # OF CONTRACTS     | 6         | 7         | -14%     |
|                | NEW LISTINGS       | 5         | 8         | -37%     |
|                |                    |           |           |          |

# Rutherford

JANUARY 2023

### Monthly Inventory





### Contracts By Price Range



### Listings By Price Range



# COMPASS



Compass makes no representations or warranties, express or implied, with respect to future market conditions or prices of residential product at the time the subject property or any competitive property is complete and ready for occupancy or with respect to any report, study, finding, recommendation or other information provided by Compass herein. Moreover, no warranty, express or implied, is made or should be assumed regarding the accuracy, adequacy, completeness, legality, reliability, merchantability or fitness for a particular purpose of any information, in part or whole, contained herein. All material is presented with the understanding that Compass shall not be deemed to provide legal, accounting or other professional services. This is no