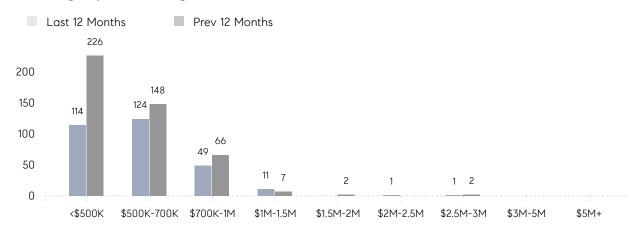

|
|                | AVERAGE SOLD PRICE | \$555,250 | \$594,778 | -7%      |
|                | # OF CONTRACTS     | 11        | 21        | -48%     |
|                | NEW LISTINGS       | 7         | 14        | -50%     |
| Condo/Co-op/TH | AVERAGE DOM        | 8         | 66        | -88%     |
|                | % OF ASKING PRICE  | 98%       | 98%       |          |
|                | AVERAGE SOLD PRICE | \$525,000 | \$258,455 | 103%     |
|                | # OF CONTRACTS     | 6         | 7         | -14%     |
|                | NEW LISTINGS       | 5         | 8         | -37%     |
|                |                    |           |           |          |

# Rutherford

JANUARY 2023

### Monthly Inventory





### Contracts By Price Range



### Listings By Price Range



# COMPASS



Compass makes no representations or warranties, express or implied, with respect to future market conditions or prices of residential product at the time the subject property or any competitive property is complete and ready for occupancy or with respect to any report, study, finding, recommendation or other information provided by Compass herein. Moreover, no warranty, express or implied, is made or should be assumed regarding the accuracy, adequacy, completeness, legality, reliability, merchantability or fitness for a particular purpose of any information, in part or whole, contained herein. All material is presented with the understanding that Compass shall not be deemed to provide legal, accounting or other professional services. This is not intended to solicit the purch