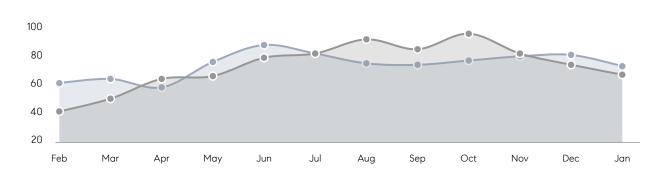

| % OF ASKING PRICE  | 98%       | 98%       |          |
|                | AVERAGE SOLD PRICE | \$555,250 | \$594,778 | -7%      |
|                | # OF CONTRACTS     | 11        | 21        | -48%     |
|                | NEW LISTINGS       | 7         | 14        | -50%     |
| Condo/Co-op/TH | AVERAGE DOM        | 8         | 66        | -88%     |
|                | % OF ASKING PRICE  | 98%       | 98%       |          |
|                | AVERAGE SOLD PRICE | \$525,000 | \$258,455 | 103%     |
|                | # OF CONTRACTS     | 6         | 7         | -14%     |
|                | NEW LISTINGS       | 5         | 8         | -37%     |
|                |                    |           |           |          |

# Rutherford

JANUARY 2023

### Monthly Inventory





### Contracts By Price Range



### Listings By Price Range



# COMPASS



Compass makes no representations or warranties, express or implied, with respect to future market conditions or prices of residential product at the time the subject property or any competitive property is complete and ready for occupancy or with respect to any report, study, finding, recommendation or other information provided by Compass herein. Moreover, no warranty, express or implied, is made or should be assumed regarding the accuracy, adequacy, completeness, legality, reliability, merchantability or fitness for a particular purpose of any information, in part or whole, contained herein. All material is presented with the understanding that Compass shall not be deemed to provide legal, accounting or other p