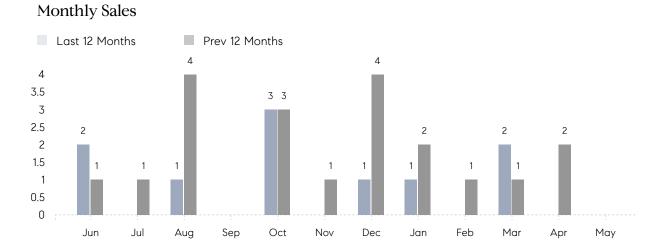

## **Property Statistics**

|               |               | May 2022 | May 2021 | % Change |  |
|---------------|---------------|----------|----------|----------|--|
| Single-Family | # OF SALES    | 0        | 0        | 0.0%     |  |
|               | SALES VOLUME  | \$0      | \$0      | -        |  |
|               | AVERAGE PRICE | \$0      | \$0      | -        |  |
|               | AVERAGE DOM   | 0        | 0        | -        |  |