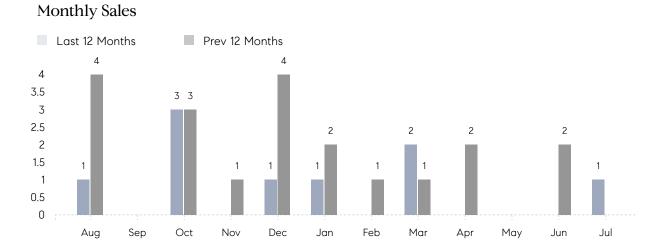

## **Property Statistics**

|               |               | Jul 2022    | Jul 2021 | % Change |
|---------------|---------------|-------------|----------|----------|
| Single-Family | # OF SALES    | 1           | 0        | 0.0%     |
|               | SALES VOLUME  | \$1,895,000 | \$0      | -        |
|               | AVERAGE PRICE | \$1,895,000 | \$0      | -        |
|               | AVERAGE DOM   | 13          | 0        | -        |